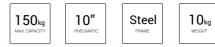

folded for ease of storage.





### Large Roller Width for Speed

The Cobra LR40 Garden Roller with its one piece steel drum and drain plug has large 50cm / 20" rolling width so you can cover large areas quickly and efficiently.



### Can Be Filled with Sand or Water

The roller can be filled with sand to give it a weight of 120kg, or with water to give a weight of 72kg.

## **COBRA** ST150

150kg Telescopic Sack Trolley

With exceptional performance and style, the Cobra ST150 Sack Trolley has a maximum capacity of 150kg and features telescopic handles and a folding base plate.

#### Specification

- 150kg Max. Capacity
- 10" Pneumatic Tyres
- Steel / Tubular Frame
- Telescopic Handles
- Folding Baseplate
- Plastic Knuckle Guard Handle Grip
- Durable Construction
- Weighs 10kg (Empty)









#### 200kg Sack Trolley

With exceptional performance and style, the Cobra ST200 Sack Trolley has a maximum capacity of 200kg and features a tubular steel frame with pneumatic wheels

- 200kg Max. Capacity
- 10" Pneumatic Tyres
- Steel / Tubular Frame
- Loop Handle
- Durable Construction
- Quality Design
- Tilted Handle for Greater Leverage
- Weighs 12kg



















#### Visit: www.cobragarden.co.uk for more information

## **COBRA** The Evolution in Garden Machinery

Cobra Garden products are available across the UK, throughout a network of approved specialist dealers. Cobra Garden approved dealers have the knowledge and experience to help you purchase the correct Cobra Garden product for your requirements. The dealers will also provide expert after-sales assistance when yo