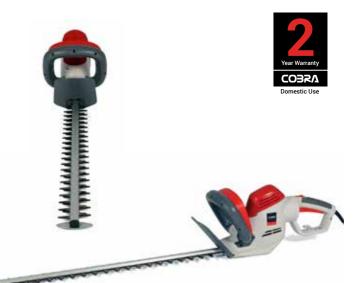

#### ELECTRIC HANDHELD RANGE 48 - 53

Included in this range are 3 Chainsaws with Oregon bars and chains, 2 Hedgecutters, 1 Shredder, 1 Trimmer, 1 Blower / Vac together with a Long Reach Pruner, Hedgecutter and 2 Saw Horses.