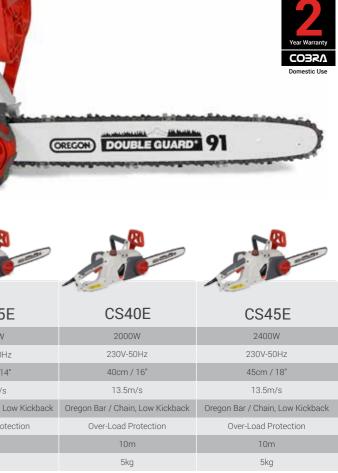

|
| Rated Voltage:      | 230V-50Hz              |
| Chain / Bar Length: | 35cm / 14"             |
| Chain Speed:        | 13.5m/s                |
| Bar / Chain:        | Oregon Bar / Chain, Lo |
| Protection:         | Over-Load Prote        |
| Cable:              | 10m                    |
| Weight:             | 5kg                    |
|                     |                        |



#### Oregon Bar & Chain

Cobra's Chainsaws are fitted with Oregon bar and chains, the world's leading manufacturer and marketer of cutting chain and guide bars for Chainsaws.



### **Quick Chain Tensioning**

Quick Chain Tensioning eliminates the need for any tools for tightening the chain. Just a quick rotation of the tensioning wheel and you'll be back in action without any down time.





## **COBRA** LSH **NEW** Foldable / Steel Saw Horse

The Cobra LSH Saw Horse is constructed of robust steel and has serrated jaws which hold logs firmly in place whilst you saw to the right size. The LSH can also be folded for easy, small space storage.

#### Specification

| <ul> <li>Robust S</li> </ul> | Steel Construction |           | We | eighs 6kg     |  |  |
|------------------------------|--------------------|-----------|----|---------------|--|--|
| <ul> <li>Foldable</li> </ul> |                    |           |    |               |  |  |
| ■ 81cm x 8                   | 31cm x 82cm        |           |    |               |  |  |
| <ul> <li>Convenie</li> </ul> | ent Storage        |           |    |               |  |  |
|                              |                    |