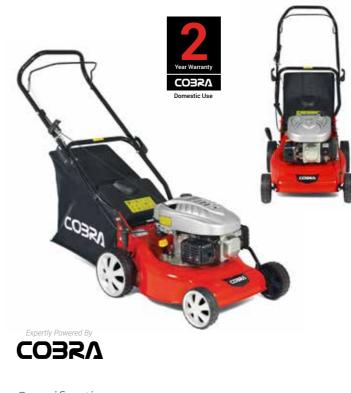

## **CO3RΛ** M40C

16" Petrol Powered Lawnmower

With exceptional performance and style, the Cobra M40C 16" petrol Lawnmower is powered by a Cobra DG350 OHV Series engine and is hand propelled for complete user freedom.

#### Specification

Cobra DG350 OHV Engine

40cm / 16" Cutting Width

Hand Propelled50ltr Grass Bag Capacity

 $50_{\text{ltr}}$ 

- 25 75mm 10 Stage Adjustment
   Direct Collection System
- Single Height of Cut Adjustment
   98.5cc Displacement

### Cobra DG350 OHV Engine

The Cobra DG350 engine offers a quiet, yet powerful combination for a variety of demanding applications. It incorporates the latest engine design technologies ensuring optimal torque and efficiency.

### 10 Cutting Heights

The Cobra M40C has 10 adjustable cutting heights ranging from 25mm for a superb low finish, up to 75mm for tackling longer grass. All this is achieved by simply using the single height of cut adjustment lever.

### Large Capacity Grass Bag

The Cobra M40C petrol Lawnmower is equipped with a 50ltr fabric grass bag, ideal for collecting large amounts of grass clippings before the need for emptying.