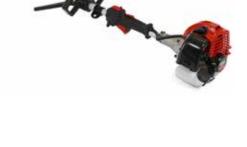

#### PETROL HANDHELD RANGE

The range includes 9 Brushcutters with loop and bike type handles, 2 Multi-Tool systems, a Long Reach Hedgecutter, a Trimmer, 4 Chainsaws & a Blower / Vac.