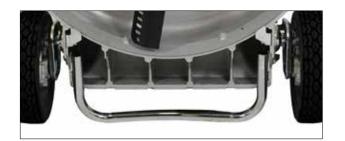

## Rear Roller

The Rear Roller Range of petrol Lawnmowers from Cobra all come equipped with a full width rear roller to help produce a traditional striped finish. These Lawnmowers give you the ability to mow right up to the edge of flowerbeds and borders. The rear roller supports the Lawnmower when the front wheels are in line with the border edge.

Style & Performance

Cobra Rear Roller Lawnmowers are not only stylish but perform exceptionally well to create a beautiful striped finish to your lawn.