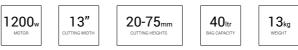

#### Specification

 1200W Universal Motor Hand Propelled 34cm / 13" Cutting Width 40ltr Grass Bag Capacity ■ 20 - 75mm 7 Stage Adjustment Cam Lock Handlebars Rear Roller Grass Bag Full Indicator