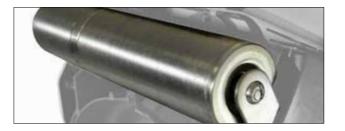

## Rear Roller

The Rear Roller Range of petrol Lawnmowers from Cobra all come equipped with a full width rear roller to help produce a traditional striped finish. These Lawnmowers give you the ability to mow right up to the edge of flowerbeds and borders. The rear roller supports the Lawnmower when the front wheels are in line with the border edge.