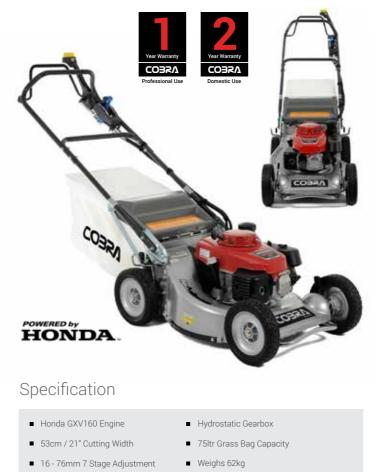

#### PROFESSIONAL RANGE

Powered by Honda and Kawasaki engines. These 7 models come in either 4 wheeled or rear roller options and are suitable for both the professional and domestic user.