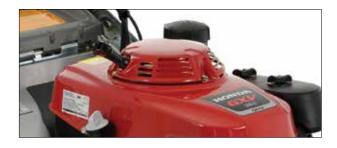

## Powerful Engines

Powered by Briggs & Stratton, Cobra and Honda engines the Cobra Original Range incorporate the latest engine design technologies ensuring optimal torque and efficiency, resulting in lower emissions. Ideal for Cobra Lawnmowers, these easy starting engines pack a punch.

### Cobra DG350 OHV Engine

The Cobra DG350 engine offers a quiet, yet powerful combination for a variety of demanding applications. It incorporates the latest engine design technologies ensuring optimal torque and efficiency.

## Honda GCV135E

The Honda GCV135E petrol engine offers a quiet, yet powerful and lightweight combination.

#### Honda GCV160 The Honda GCV160 petrol engine offers a quiet, yet powerful and lightweight combination.

## Powerful Engines

Cobra Premium Range Lawnmowers are powered by Briggs & Stratton, Cobra and Honda engines incorporating the latest engine design technology. This ensures the optimal torque and efficiency, resulting in lower emissions. Ideal for Cobra Lawnmowers, these easy starting engines pack a punch.

### Cobra DG450 OHV Engine

The Cobra DG450 OHV engine offers a quiet, yet powerful and lightweight combination. The DG450 OHV powers Cobra Lawnmowers for gardens up to 600 square metres.

## Powerful Engines

The Cobra Rear Roller Range of Lawnmowers are powered by Briggs & Stratton, Cobra and Honda engines incorporating the latest engine design technology. This ensures the optimal torque and efficiency, resulting in lower emissions. Ideal for Cobra Lawnmowers, these easy starting engines pack a punch.

Cobra DG450 OHV The Cobra DG450 OHV engine offers a quiet, yet powerful and lightweight combination.