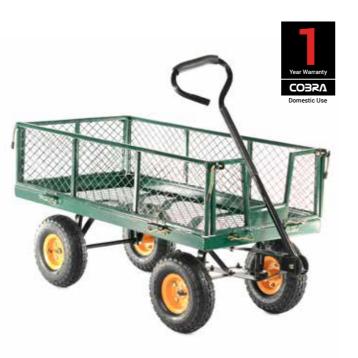

#### LAWNCARE RANGE

The range includes 2 petrol Cultivators, 2 electric and 2 petrol Scarifiers, 6 Hand Carts, 2 Spreaders, 2 Sack Trolleys and a Garden Roller. 54 - 63

26 - 33

34 - 39

40 - 47