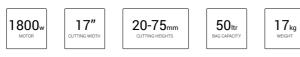

## COBRA GTRM43

17" Electric Lawnmower with Rear Roller

The Cobra GTRM43 electric Lawnmower is lightweight at just 17kg and features a powerful 1800W motor. With mulching capability, a central height adjuster and an integrated rear roller for the perfect striped finish.

#### Specification

| Range Overview      |                      | 8 8 8             | A CONTRACT        | 8-18-                                                                                                                                                                                                                                                                                                                                                                                                                                                                                                                                                                                                                                                                                                                                                                                                                                                                                                                                                                                                                                                                                                                                                                                                                                                                                                                                                                                                                                                                                                                                                                                                                                                                                                                                                                                                                                                                                                                                                                                                                                                                                                                                |
|---------------------|----------------------|-------------------|-------------------|--------------------------------------------------------------------------------------------------------------------------------------------------------------------------------------------------------------------------------------------------------------------------------------------------------------------------------------------------------------------------------------------------------------------------------------------------------------------------------------------------------------------------------------------------------------------------------------------------------------------------------------------------------------------------------------------------------------------------------------------------------------------------------------------------------------------------------------------------------------------------------------------------------------------------------------------------------------------------------------------------------------------------------------------------------------------------------------------------------------------------------------------------------------------------------------------------------------------------------------------------------------------------------------------------------------------------------------------------------------------------------------------------------------------------------------------------------------------------------------------------------------------------------------------------------------------------------------------------------------------------------------------------------------------------------------------------------------------------------------------------------------------------------------------------------------------------------------------------------------------------------------------------------------------------------------------------------------------------------------------------------------------------------------------------------------------------------------------------------------------------------------|
|                     | GTRM34               | GTRM38            | GTRM40            | GTRM43                                                                                                                                                                                                                                                                                                                                                                                                                                                                                                                                                                                                                                                                                                                                                                                                                                                                                                                                                                                                                                                                                                                                                                                                                                                                                                                                                                                                                                                                                                                                                                                                                                                                                                                                                                                                                                                                                                                                                                                                                                                                                                                               |
| Motor Rated Power.  | 1200W                | 1400W             | 1500W             | 1800W                                                                                                                                                                                                                                                                                                                                                                                                                                                                                                                                                                                                                                                                                                                                                                                                                                                                                                                                                                                                                                                                                                                                                                                                                                                                                                                                                                                                                                                                                                                                                                                                                                                                                                                                                                                                                                                                                                                                                                                                                                                                                                                                |
| Cutting Width:      | 34cm / 13"           | 38cm / 15"        | 40cm / 16"        | 43cm / 17"                                                                                                                                                                                                                                                                                                                                                                                                                                                                                                                                                                                                                                                                                                                                                                                                                                                                                                                                                                                                                                                                                                                                                                                                                                                                                                                                                                                                                                                                                                                                                                                                                                                                                                                                                                                                                                                                                                                                                                                                                                                                                                                           |
| Cutting Height:     | 20 - 75mm 7 Stage    | 20 - 75mm 7 Stage | 20 - 75mm 7 Stage | 20 - 75mm 7 Stage                                                                                                                                                                                                                                                                                                                                                                                                                                                                                                                                                                                                                                                                                                                                                                                                                                                                                                                                                                                                                                                                                                                                                                                                                                                                                                                                                                                                                                                                                                                                                                                                                                                                                                                                                                                                                                                                                                                                                                                                                                                                                                                    |
| Rear Roller.        | <ul> <li></li> </ul> | ✓                 | ✓                 | ✓                                                                                                                                                                                                                                                                                                                                                                                                                                                                                                                                                                                                                                                                                                                                                                                                                                                                                                                                                                                                                                                                                                                                                                                                                                                                                                                                                                                                                                                                                                                                                                                                                                                                                                                                                                                                                                                                                                                                                                                                                                                                                                                                    |
| Drive Type:         | Hand Propelled       | Hand Propelled    | Hand Propelled    | Hand Propelled                                                                                                                                                                                                                                                                                                                                                                                                                                                                                                                                                                                                                                                                                                                                                                                                                                                                                                                                                                                                                                                                                                                                                                                                                                                                                                                                                                                                                                                                                                                                                                                                                                                                                                                                                                                                                                                                                                                                                                                                                                                                                                                       |
| Grass Bag Capacity: | 40ltr                | 40ltr             | 45ltr             | 50ltr                                                                                                                                                                                                                                                                                                                                                                                                                                                                                                                                                                                                                                                                                                                                                                                                                                                                                                                                                                                                                                                                                                                                                                                                                                                                                                                                                                                                                                                                                                                                                                                                                                                                                                                                                                                                                                                                                                                                                                                                                                                                                                                                |
| Mulch:              | X                    | ✓                 | ✓                 | <ul> <li>Image: A second s</li></ul> |
| Cable:              | 10m                  | 10m               | 10m               | 10m                                                                                                                                                                                                                                                                                                                                                                                                                                                                                                                                                                                                                                                                                                                                                                                                                                                                                                                                                                                                                                                                                                                                                                                                                                                                                                                                                                                                                                                                                                                                                                                                                                                                                                                                                                                                                                                                                                                                                                                                                                                                                                                                  |
| Weight:             | 13kg                 | 14kg              | 14kg              | 17kg                                                                                                                                                                                                                                                                                                                                                                                                                                                                                                                                                                                                                                                                                                                                                                                                                                                                                                                                                                                                                                                                                                                                                                                                                                                                                                                                                                                                                                                                                                                                                                                                                                                                                                                                                                                                                                                                                                                                                                                                                                                                                                                                 |