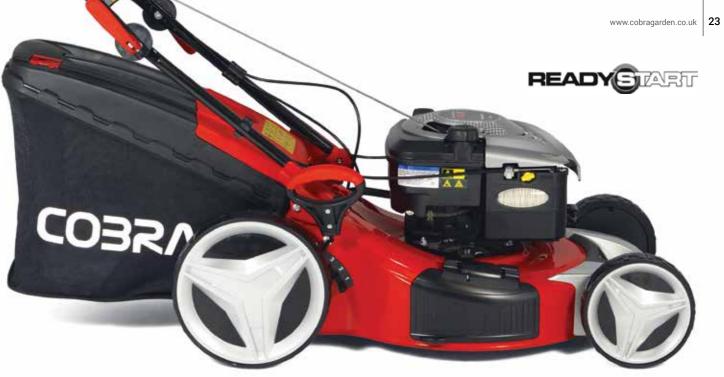

# **COBRA** Premium Range

Feature rich, high specification Lawnmowers from Cobra

The Cobra Premium Range of petrol Lawnmowers are powered by Briggs & Stratton, Cobra and Honda engines. These 7 models are packed with high end features including mulching and side discharge, large diameter wheels and 4 speed gearboxes on selected models. Hand and self propelled models are available with cutting widths ranging from 18" - 22".