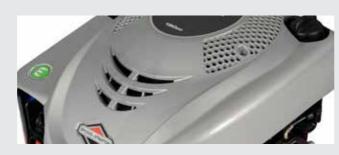

**Power Indicator** The Cobra range of Li-ion powered Lawnmowers all come with a built in battery power indicator to allow easy monitoring of battery life.

### 40v Li-ion Samsung Battery

The 40v Li-ion batteries that power Cobra cordless lawnmowers allow you to get more done in less time with improved power and performance.