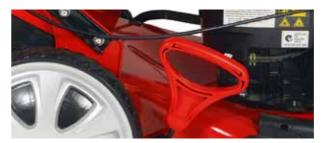

## Side Discharge

Simply lift the blanking plate and insert the discharge chute. The grass will now be discharged to the side.

### Side Discharge

If you don't want to collect your grass cuttings or your lawn has become overgrown, selected models feature a side discharge function. Simply lift the side blanking plate and insert the side discharge chute. The grass will now be discharged to the side.

### Side Discharge

If you don't want to collect your grass cuttings or your lawn has become overgrown, the Premium Range all come equipped with a side discharge function. Simply lift the side blanking plate and insert the side discharge chute.