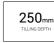

## COBRA RM40C

NEW 16" Petrol Rear Roller Lawnmower

Powered by a Cobra DG350 OHV engine, the RM40C 16" petrol Lawnmower is hand propelled, has a rear roller for a traditional striped finish and features the new redesigned front end.

#### Specification

- Cobra DG350 OHV Engine
- 40cm / 16" Cutting Width
- 17 75mm 6 Stage Adjustment

16"

- Rear Roller
- Hand Propelled
- 60ltr Grass Bag Capacity
- Direct Collection System
- 98.5cc Displacement

## COBRA RM40SPC

**NEW** 16" Petrol Rear Roller Lawnmower

The Cobra RM40SPC 16" petrol Lawnmower is powered by a Cobra DG450 OHV engine, is self propelled, has a rear roller for a traditional striped finish and features the new redesigned front end.

- Cobra DG450 OHV Engine
- 40cm / 16" Cutting Width
- 17 75mm 6 Stage Adjustment
- Rear Roller
- Self Propelled
- 60ltr Grass Bag Capacity
- Direct Collection System
- 135cc Displacement