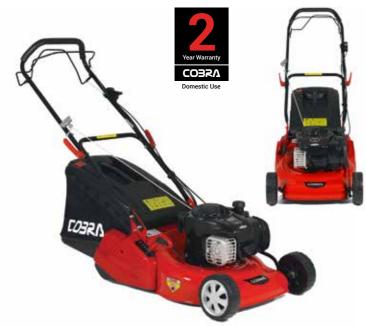

ollection System
- 140cc Displacement





Equipped with a self propelled drive system for added

### Honda GCV140

The Honda GCV140 petrol engine is easy starting, expertly powering Cobra Lawnmowers.

## **COBRA** RM46B

18" Petrol Powered Rear Roller Lawnmower

With exceptional performance and style, the Cobra RM46B 18" petrol Lawnmower is powered by a Briggs & Stratton 500E Series engine is hand propelled and has a rear roller for a traditional striped finish.

#### Specification

- B&S 500E Series Engine
- 46cm / 18" Cutting Width
- 17 75mm 6 Stage Adjustment
- Rear Roller
- Hand Propelled
- 60ltr Grass Bag Capacity
- Direct Collection System
- 140cc Displacement





#### **B&S 500E Series** The 500E Series engine provides the best-in-class performance in this category of engines.







## COBRA RM46SPB

#### 18" Petrol Powered Rear Roller Lawnmower

With exceptional performance and style, the Cobra RM46SPB 18" petrol Lawnmower is powered by a Briggs & Stratton 500E Series engine. The RM46SPB is self propelled and has a rear roller for a striped finish.

#### Specification

- B&S 500E Series Engine Self Propelled 60ltr Grass Bag Capacity
- 46cm / 18" Cutting Width
- 17 75mm 6 Stage Adjustment
- Rear Roller
- Direct Collection System 140cc Displacement

60ltr Grass Bag Capacity

Direct Collection System

 $60_{\text{ltr}}$ 

 $32_{\text{kg}}$ 

140cc Displacement



## COBRA RM46SPBR

**NEW** 18" Petrol Rear Roller Lawnmower

Powered by the NEW B&S 575EX Series Ready Start engine, the Cobra RM46SPBR 18" petrol Lawnmower is self propelled, has a rear roller for a stripe