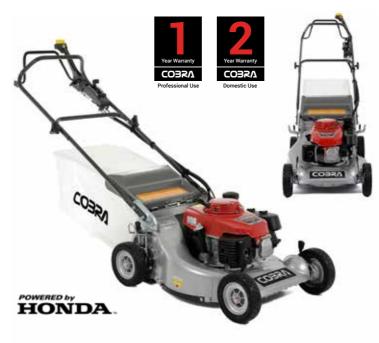

#### ORIGINAL LAWNMOWER RANGE 10 - 19

Powered by Briggs & Stratton, Cobra and Honda engines. Available in both hand and self propelled models which vary in cutting width from 16" to 22".

#### PREMIUM LAWNMOWER RANGE 20 - 25

These 7 models are packed with high end features. Cutting widths are available from 10" to 22" and are powered by Briggs & Stratton, Cobra and Honda engines.

#### PROFESSIONAL RANGE

Powered by Honda and Kawasaki engines. These 7 models come in either 4 wheeled or rear roller options and are suitable for both the professional and domestic user.