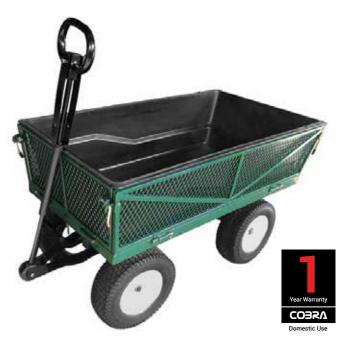

ping Hand Cart

The Cobra GCT300MP Hand Cart has a 300kg capacity and is complete with tipping facility. It has steering to the front wheels which also have 4 pneumatic tyres with bearings.

#### Specification

#### 300kg Max. Capacity 13" Pneumatic Tyres

#### Roller Bearings

- Plastic / Mesh Body
- Turntable Steering
- Hand Propelled
- Tipping Facility
- Soft Grip Handles



Plastic





## COBRA GCT320HD 320kg Hand Cart with Drop Down Sides

The Cobra GCT320HD Hand Cart has a 320kg capacity and is complete with mesh drop down sides. It has steering to the front wheels which also have 4 pneumatic tyres.

#### Specification

- 320kg Max. Capacity
- 13" Pneumatic Tyres
- Roller Bearings
- Steel / Mesh Body
- Turntable Steering
- Hand Propelled
- 4 Hinged Drop Sides
- Soft Grip Handles





## COBRA GTT400HD

#### 300kg Tow / Push Garden Cart

With exceptional performance and style, the Cobra GTT400HD Garden Cart has 16" pneumatic tyres for off road, a poly plastic body and can be either towed or hand propelled.

- 300kg Max. Capacity
- 16" Pneumatic Tyres
- Roller Bearings
- Poly Plastic Body
- Towed or Hand Propelled
- Solid Steel Axle
- Weighs 31kg
- 1020 (L) x 760 (W) x 270 mm (H)









## **COBRA** GTT450

250kg Solid Sided Tractor Trailer

With exceptional performance and style, the Cobra GTT450 Trailer has 16" tyres for off-road, a 250kg solid sided capacity and can be towed by the majority of garden tractors.

#### Specification

| <ul> <li>250kg Max. Capacity</li> </ul>              | <ul> <li>Hinged Drop Sides</li> </ul>    |  |
|-------------------------------