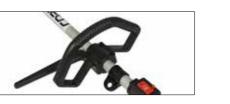

#### PETROL HANDHELD RANGE

The range includes 9 Brushcutters with loop and bike type handles, 2 Multi-Tool systems, a Long Reach Hedgecutter, a Trimmer, 4 Chainsaws & a Blower / Vac.