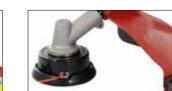

#### PETROL HANDHELD RANGE

The range includes 9 Brushcutters with loop and bike type handles, 2 Multi-Tool systems, a Long Reach Hedgecutter, a Trimmer, 4 Chainsaws & a Blower / Vac.