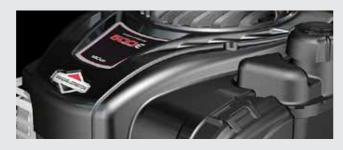

## Briggs & Stratton 650E Series

Designed to deliver unprecedented reliability and performance, this series of engines has established itself as the preferred choice of engine. Ideal to power Cobra Lawnmowers for gardens up to 1000 square metres.

### Briggs & Stratton 650E Series

The Briggs & Stratton 650E Series engine is one of the best selling walk-behind Lawnmower engine families of all time. Designed to deliver unprecedented reliability and performance. Ideal to power Cobra Lawnmowers

## Powerful Engines

The Cobra Rear Roller Range of Lawnmowers are powered by Briggs & Stratton, Cobra and Honda engines incorporating the latest engine design technology. This ensures the optimal torque and efficiency, resulting in lower emissions. Ideal for Cobra Lawnmowers, these easy starting engines pack a punch.