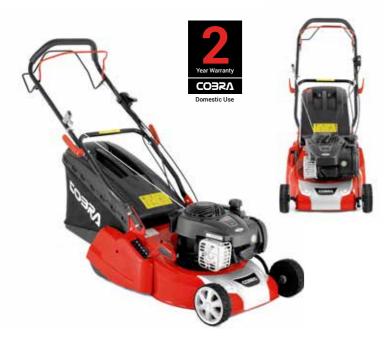

## **COBRA** MX46S40V

NEW 18" 40v Li-ion Cordless Lawnmower

The MX46S40V is self propelled, has mulching, side and rear discharge options and 7 cutting heights. The cordless Lithium-ion Lawnmower allows you to get more done without the need for petrol or electrical cables.

#### Specification

2x 40v Li-ion Samsung Batteries
Self Propelled
46cm / 18" Cutting Width
60ltr Grass Bag Capacity
25 - 75mm 7 Stage Adjustment
4-in-1 Collection System

25-75mm

- 25 75mm 7 Stage Aujustment
- Single Height of Cut Adjustment 4.0Ah Battery Capacity

### Mulch / Side Discharge

The MX46S40V comes equipped with a mulch plug and side discharge facility to enable you to mulch your grass or drop straight onto the lawn.

### 40v Li-ion Samsung Batteries

The 40v Li-ion batteries that power Cobra cordless Lawnmowers allow you to get more done in less time with improved power and performance.

### **Power Indicator**

The Cobra range of Li-ion powered Lawnmowers all come with a built in battery power indicator to allow easy monitoring of battery life.