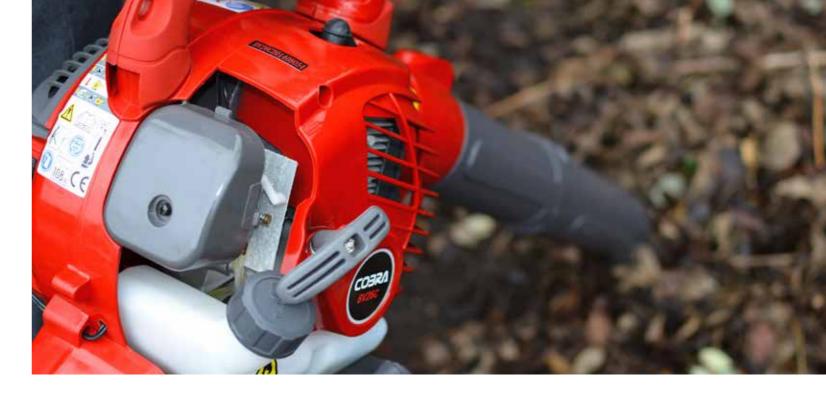

#### PETROL HANDHELD RANGE

The range includes 9 Brushcutters with loop and bike type handles, 2 Multi-Tool systems, a Long Reach Hedgecutter, a Trimmer, 4 Chainsaws & a Blower / Vac.