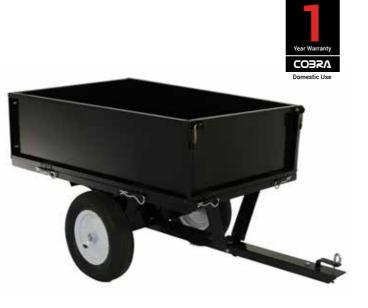

ity and can be towed by the majority of garden tractors.

#### Specification

| <ul> <li>250kg Max. Capacity</li> </ul>              | <ul> <li>Hinged Drop Sides</li> </ul>    |  |
|------------------------------------------------------|------------------------------------------|--|
| ■ 16" Tyres                                          | <ul> <li>Quality Design</li> </ul>       |  |
| <ul> <li>Towed</li> </ul>                            | <ul> <li>Durable Construction</li> </ul> |  |
| <ul> <li>Steel / Solid Sided Construction</li> </ul> | <ul> <li>Weighs 50kg</li> </ul>          |  |
|                                                      |                                          |  |
| 250kg<br>MAX. CAPACITY 16"<br>TYRES Metal<br>BODY    | 50kg<br>WEIGHT                           |  |





## Hand Carts Overview

|                         | 0-3-3          |                |                | NEW FOR<br>2015        |
|-------------------------|----------------|----------------|----------------|------------------------|
|                         | GCT200P        | GCT300         | GCT320HD       | GCT300MP               |
| Maximum Capacity:       | 200kg          | 300kg          | 320kg          | 300kg                  |
| Tyre Size:              | 10"            | 10"            | 13″            | 13"                    |
| Pneumatic Tyres:        | ✓              | ✓              | ✓              | ✓                      |
| Body:                   | Plastic        | Steel / Mesh   | Steel / Mesh   | Plastic / Steel / Mesh |
| Towed / Hand Propelled: | Hand Propelled |