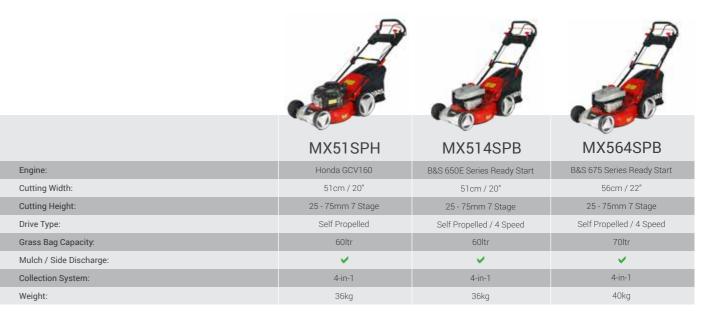

## COBRA MX51SPH

#### 20" Petrol Powered Lawnmower

Powered by a Honda GCV160 engine, the premium Cobra MX51SPH is a petrol 4-in-1 Lawnmower with self propelled drive for tackling larger jobs, without causing operator fatigue.

#### Specification

| <ul> <li>Honda GCV160 Engine</li> </ul> | <ul> <li>Self Propelled</li> </ul>           |
|-----------------------------------------|----------------------------------------------|
| ■ 51cm / 20" Cutting Width              | <ul> <li>60ltr Grass Bag Capacity</li> </ul> |
| 25 - 75mm 7 Stage Adjustment            | <ul> <li>4-in-1 Collection System</li> </ul> |
| <ul> <li>Mulching</li> </ul>            | <ul> <li>160cc Displacement</li> </ul>       |

22" Petrol Powered Lawnmower

The premium Cobra MX564SPB petrol 4-in-1 Lawnmower is powered by a Briggs & Stratton 675 Series Ready Start engine. This Cobra Lawnmower is self propelled with a reliable 4 speed gearbox.

#### Specification

Mulching

- B&S 675 Series Ready Start
- 56cm / 22" Cutting Width
- 4-in-1 Collection System 25 - 75mm 7 Stage Adjustment
  - 190cc Displacement

Self Propelled / 4 Speed

70ltr Grass Bag Capacity