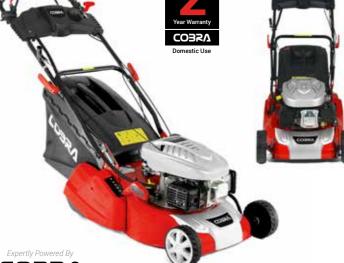

## **CO3RΛ** M40C

16" Petrol Powered Lawnmower

With exceptional performance and style, the Cobra M40C 16" petrol Lawnmower is powered by a Cobra DG350 OHV Series engine and is hand propelled for complete user freedom.

#### Specification

Cobra DG350 OHV Engine

40cm / 16" Cutting Width

Hand Propelled50ltr Grass Bag Capacity

 $50_{\text{ltr}}$ 

- 25 75mm 10 Stage Adjustment
   Direct Collection System
- Single Height of Cut Adjustment
   98.5cc Displacement

### Cobra DG350 OHV Engine

The Cobra DG350 engine offers a quiet, yet powerful combination for a variety of demanding applications. It incorporates the latest engine design technologies ensuring optimal torque and efficiency.