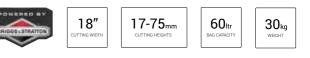

## **COBRA** MX46S40V

NEW 18" 40v Li-ion Cordless Lawnmower

The MX46S40V is self propelled, has mulching, side and rear discharge options and 7 cutting heights. The cordless Lithium-ion Lawnmower allows you to get more done without the need for petrol or electrical cables.

#### Specification

2x 40v Li-ion Samsung Batteries
Self Propelled
46cm / 18" Cutting Width
60ltr Grass Bag Capacity
25 - 75mm 7 Stage Adjustment
4-in-1 Collection System

25-75mm

- 25 75mm 7 Stage Aujustment
- Single Height of Cut Adjustment 4.0Ah Battery Capacity