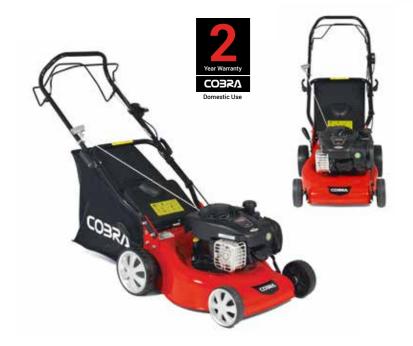

## **COBRA** M40B

16" Petrol Powered Lawnmower

The Cobra M40B 16" petrol Lawnmower is powered by a Briggs & Stratton 450E OHV Series engine and is hand propelled for complete user freedom.

#### Specification

| <ul> <li>B&amp;S 450E Series OHV E</li> </ul> | Ingine    | ■ H         | and Propelled           |
|-----------------------------------------------|-----------|-------------|-------------------------|
| ■ 40cm / 16" Cutting Wid                      | lth       | <b>=</b> 50 | Oltr Grass Bag Capacity |
| <ul> <li>25 - 75mm 10 Stage Ac</li> </ul>     | ljustment | ■ Di        | irect Collection System |
| Single Height of Cut Ad                       | justment  | <b>=</b> 12 | 25cc Displacement       |