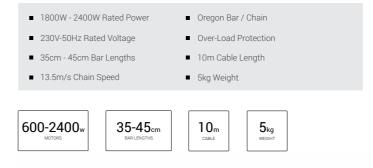

r easily trimming lawn edges.

#### Specification









### 16" Double Sided Blade

The LRH40E Long Reach Hedgecutter from Cobra comes with a 16" double sided cutting blade, with a large 20mm tooth spacing. Double sided blades are more suitable for shaping, as you can alter the direction of the cut.



### Easy Extending Shaft

Cobra LRH40E electric Long Reach Hedgecutter has an extending shaft for reaching the hard to get to areas around the garden. The machine will extend to a maximum 1.8m.

## **COBRΛ** Electric Chainsaw Range

#### Electric Powered Chainsaws from Cobra

Cobra electric Chainsaws are built to tackle the most demanding jobs. Ranging in bar lengths from 35-45cm whether you're pruning or cutting firewood, their Oregon bar and chain is up to the job.

#### Specification





|                     | S. C. P                |
|---------------------|------------------------|
|                     | CS35E                  |
| Motor Rated Power:  | 1800W                  |
| Rated Voltage:      | 230V-50Hz              |
| Chain / Bar Length: | 35cm / 14"             |
| Chain Speed:        | 13.5m/s                |
| Bar / Chain:        | Oregon Bar / Chain, Lo |
| Protection:         | Over-Load Prote        |
| Cable:              | 10m                    |
| Weight:             | 5kg                    |
|                     |                        |



#### Oregon Bar & Chain

Cobra's Chainsaws are fitted with Oregon bar and chains, the world's leading manufacturer and marketer of cutting chain and guide bars for Chainsaws.



### **Quick Chain Tensionin