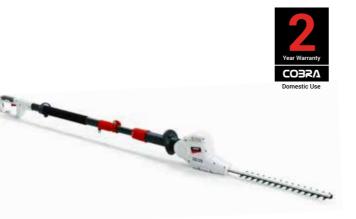

#### PETROL HANDHELD RANGE

The range includes 9 Brushcutters with loop and bike type handles, 2 Multi-Tool systems, a Long Reach Hedgecutter, a Trimmer, 4 Chainsaws & a Blower / Vac.

#### ELECTRIC HANDHELD RANGE 48 - 53

Included in this range are 3 Chainsaws with Oregon bars and chains, 2 Hedgecutters, 1 Shredder, 1 Trimmer, 1 Blower / Vac together with a Long Reach Pruner, Hedgecutter and 2 Saw Horses.