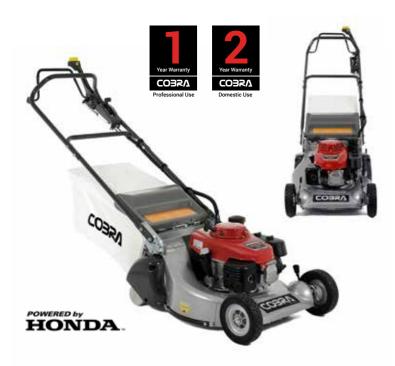

#### PROFESSIONAL RANGE

Powered by Honda and Kawasaki engines. These 7 models come in either 4 wheeled or rear roller options and are suitable for both the professional and domestic user.