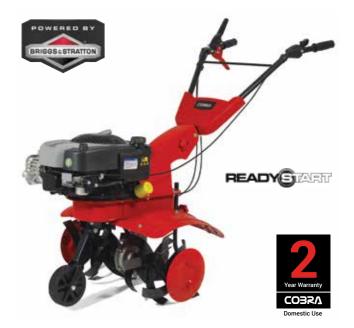

#### LAWNCARE RANGE

The range includes 2 petrol Cultivators, 2 electric and 2 petrol Scarifiers, 6 Hand Carts, 2 Spreaders, 2 Sack Trolleys and a Garden Roller. 54 - 63

26 - 33

34 - 39

40 - 47