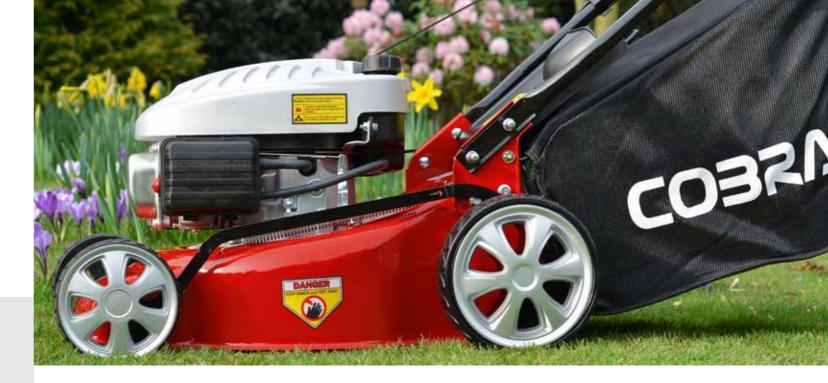

## **CO3RΛ** M40C

16" Petrol Powered Lawnmower

With exceptional performance and style, the Cobra M40C 16" petrol Lawnmower is powered by a Cobra DG350 OHV Series engine and is hand propelled for complete user freedom.

#### Specification

Cobra DG350 OHV Engine

40cm / 16" Cutting Width

Hand Propelled50ltr Grass Bag Capacity

 $50_{\text{ltr}}$ 

- 25 75mm 10 Stage Adjustment
   Direct Collection System
- Single Height of Cut Adjustment
   98.5cc Displacement

### Cobra DG350 OHV Engine

The Cobra DG350 engine offers a quiet, yet powerful combination for a variety of demanding applications. It incorporates the latest engine design technologies ensuring optimal torque and efficiency.