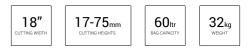

#### Specification

- Honda GCV135E Engine
- 46cm / 18" Cutting Width
- 25 75mm 10 Stage Adjustment
- Single Height of Cut Adjustment
  - 135<sub>cc</sub>
- Self Propelled
- 60ltr Grass Bag Capacity
- Direct Collection
- 135cc Displacement