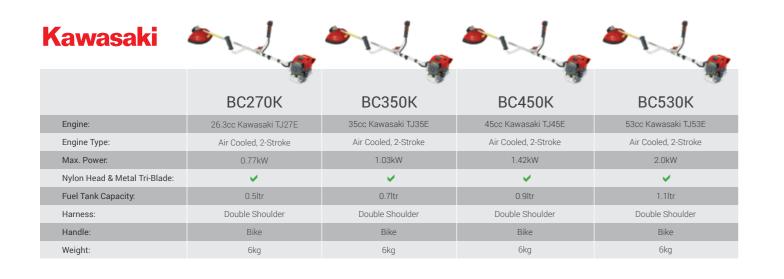

| 5kg                  | 5kg                  |





### Large Capacity Bag

Equipped with a large fabric bag, ideal for collecting large amounts of debris from your garden.



### **Ergonomically Positioned Controls**

The ergonomically positioned controls not only make operator use more comfortable, but more importantly, make using Cobra petrol Blower / Vac as safe as possible.



### Easily Converts Blow to Vac

The lightweight Cobra BV26C petrol Blower / Vac has been designed to make clearing your garden a simple and effortless task.

# **COBR** Electric Handheld

Feel the power of Cobra electric handheld garden tools

Cobra have an extensive range of powerful handheld electric products to make maintaining gardens even easier. The range includes 3 Chainsaws with Oregon bar and chains, 2 Hedgecutters, 1 Blower / Vac, 1 Line Trimmer, 1