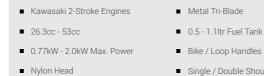

#### PROFESSIONAL RANGE

Powered by Honda and Kawasaki engines. These 7 models come in either 4 wheeled or rear roller options and are suitable for both the professional and domestic user.

#### PETROL HANDHELD RANGE

The range includes 9 Brushcutters with loop and bike type handles, 2 Multi-Tool systems, a Long Reach Hedgecutter, a Trimmer, 4 Chainsaws & a Blower / Vac.