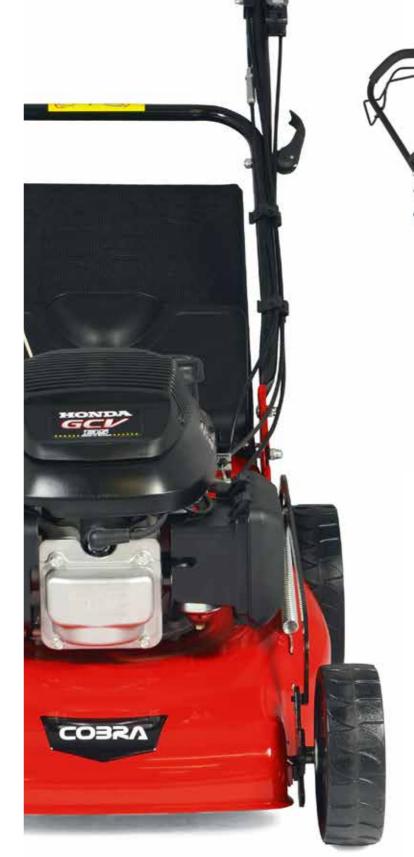

## **COBRA** MX4140V

**NEW** 16" 40v Li-ion Cordless Lawnmower

The Cobra MX4140V cordless Lithium-ion Lawnmower allows you to get more done without the need for petrol or electrical cables. The MX4140V is hand propelled, has a quality metal deck and 7 cutting heights.