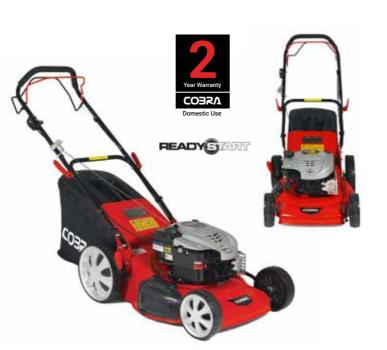

## **COBRA** MX46S40V

NEW 18" 40v Li-ion Cordless Lawnmower

The MX46S40V is self propelled, has mulching, side and rear discharge options and 7 cutting heights. The cordless Lithium-ion Lawnmower allows you to get more done without the need for petrol or electrical cables.

#### Specification

2x 40v Li-ion Samsung Batteries
Self Propelled
46cm / 18" Cutting Width
60ltr Grass Bag Capacity
25 - 75mm 7 Stage Adjustment
4-in-1 Collection System

25-75mm

- 25 75mm 7 Stage Aujustment
- Single Height of Cut Adjustment 4.0Ah Battery Capacity

### Mulch / Side Discharge

The MX46S40V comes equipped with a mulch plug and side discharge facility to enable you to mulch your grass or drop straight onto the lawn.