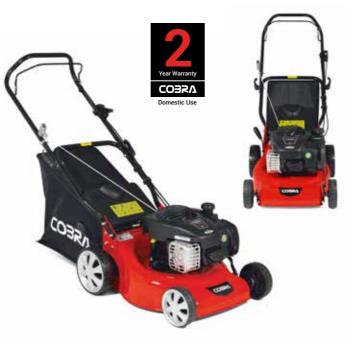

## COBRA M40SPC

#### **NEW** 16" Petrol Powered Lawnmower

The Cobra M40SPC 16" petrol Lawnmower is powered by a Cobra DG350 OHV Series engine, is self propelled for tackling larger jobs and features the new redesigned front end.

#### Specification

- Cobra DG350 OHV Engine
- 40cm / 16" Cutting Width
- 25 75mm 10 Stage Adjustment
- Single Height of Cut Adjustment
- Direct Collection System 98.5cc Displacement

50ltr Grass Bag Capacity

Self Propelled

**CO3R**Λ M40SPB

16" Petrol Powered Lawnmower

The Cobra M40SPB 16" petrol Lawnmower is powered by a Briggs & Stratton 450E Series OHV engine and is self propelled for tackling larger jobs, without causing fatigue.