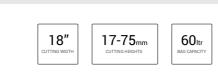

#### Specification

- Honda GCV135E Engine
- 46cm / 18" Cutting Width
- 25 75mm 10 Stage Adjustment
- Single Height of Cut Adjustment
  - 135<sub>cc</sub>
- Self Propelled
- 60ltr Grass Bag Capacity
- Direct Collection
- 135cc Displacement