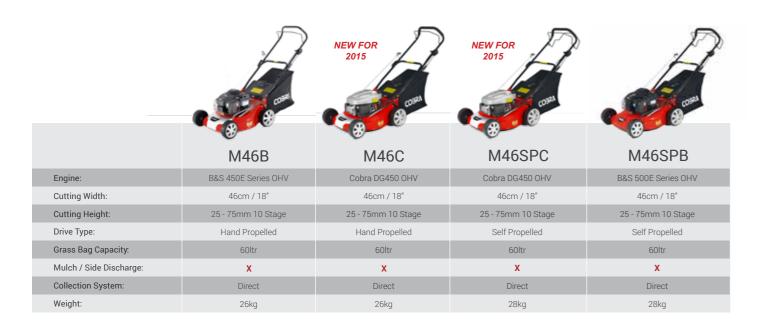

## **CO3RΛ** M46B

18" Petrol Powered Lawnmower

The Cobra M46B 18" petrol Lawnmower is powered by a Briggs & Stratton 450E Series OHV engine, is hand propelled for complete user freedom and features the new redesigned front end.

#### Specification

- B&S 450E Series OHV Engine
- 46cm / 18" Cutting Width
- 25 75mm 10 Stage Adjustment
- Single Height of Cut Adjustment
- Hand Propelled
- 60ltr Grass Bag Capacity
- Direct Collection System
- 125cc Displacement

## **COBRA** M46C

**NEW** 18" Petrol Powered Lawnmower

With exceptional performance and style, the Cobra M46C 18" petrol Lawnmower is powered by a Cobra DG450 OHV engine, is hand propelled for complete user freedom and features the new redesigned front end.

#### Specification

- Cobra DG450 OHV Engine
- 46cm / 18" Cutting Width
- 60ltr Grass Bag Capacity 25 - 75mm 10 Stage Adjustment
  - Direct Collection System

Hand Propelled

Single Height of Cut Adjustment 135cc Displacement

## COBRA M46SPC

#### **NEW** 18" Petrol Powered Lawnmower

Powered by a Cobra DG450 OHV engine, the Cobra M46SPC is an 18" petrol Lawnmower, is self propelled for tackling larger jobs without causing fatigue and features the new redesigned front end.

#### Specification

- Cobra DG450 OHV Engine
- 46cm / 18" Cutting Width
- 25 75mm 10 Stage Adjustment
- Single Height of Cut Adjustment
- Direct Collection System 135cc Displacement

60ltr Grass Bag Capacity

Self Propelled

## **CO3RΛ** M46SPB

#### 18" Petrol Powered Lawnmower

The Cobra M46SPB 18" petrol Lawnmower is powered by a Briggs & Stratton 500E Series OHV engine and is self propelled for tackling larger jobs, without user fatigue.

- B&S 500E Series OHV Engine
- 46cm / 18" Cutting Width
- 25 75mm 10 Stage Adjustment
- Single Height of Cut Adjustment
- Self Propelled
- 60ltr Grass Bag Capacity
- Direct Collection System
- 140cc Displacement