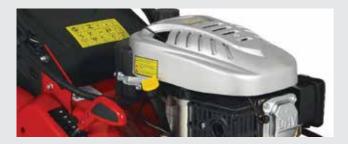

## Powerful Engines

Powered by Briggs & Stratton, Cobra and Honda engines the Cobra Original Range incorporate the latest engine design technologies ensuring optimal torque and efficiency, resulting in lower emissions. Ideal for Cobra Lawnmowers, these easy starting engines pack a punch.

### Cobra DG350 OHV Engine

The Cobra DG350 engine offers a quiet, yet powerful combination for a variety of demanding applications. It incorporates the latest engine design technologies ensuring optimal torque and efficiency.

## Honda GCV135E

The Honda GCV135E petrol engine offers a quiet, yet powerful and lightweight combination.

### Cobra DG450 OHV Engine

The Cobra DG450 OHV engine offers a quiet, yet powerful and lightweight combination. The DG450 OHV powers Cobra Lawnmowers for gardens up to 600 square metres.