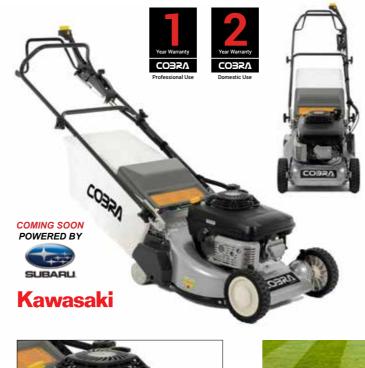

#### PROFESSIONAL RANGE

Powered by Honda and Kawasaki engines. These 7 models come in either 4 wheeled or rear roller options and are suitable for both the professional and domestic user.