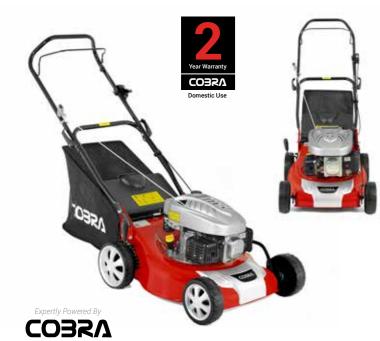

## **CO3RΛ** M40C

16" Petrol Powered Lawnmower

With exceptional performance and style, the Cobra M40C 16" petrol Lawnmower is powered by a Cobra DG350 OHV Series engine and is hand propelled for complete user freedom.

#### Specification

Cobra DG350 OHV Engine

40cm / 16" Cutting Width

Hand Propelled50ltr Grass Bag Capacity

 $50_{\text{ltr}}$ 

- 25 75mm 10 Stage Adjustment
   Direct Collection System
- Single Height of Cut Adjustment
   98.5cc Displacement

### Cobra DG350 OHV Engine

The Cobra DG350 engine offers a quiet, yet powerful combination for a variety of demanding applications. It incorporates the latest engine design technologies ensuring optimal torque and efficiency.

### 10 Cutting Heights

The Cobra M40C has 10 adjustable cutting heights ranging from 25mm for a superb low finish, up to 75mm for tackling longer grass. All this is achieved by simply using the single height of cut adjustment lever.

### Large Capacity Grass Bag

The Cobra M40C petrol Lawnmower is equipped with a 50ltr fabric grass bag, ideal for collecting large amounts of grass clippings before the need for emptying.