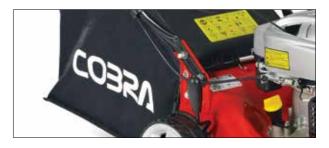

### Large Capacity Grass Bags

The Cobra Original Range of Lawnmowers are equipped with fabric grass bags ranging between 45ltr - 70ltr, ideal for collecting large amounts of grass clippings before the need for emptying.

### Large Capacity Grass Bag

Cobra Rear Roller Lawnmowers are equipped with 60ltr fabric grass bags. Ideal for collecting large amounts of grass clippings before the need for emptying.