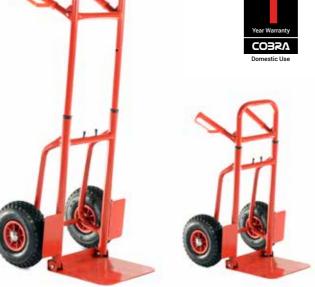

ded for ease of storage.





### Large Roller Width for Speed

The Cobra LR40 Garden Roller with its one piece steel drum and drain plug has large 50cm / 20" rolling width so you can cover large areas quickly and efficiently.



### Can Be Filled with Sand or Water

The roller can be filled with sand to give it a weight of 120kg, or with water to give a weight of 72kg.

## **COBRA** ST150

150kg Telescopic Sack Trolley

With exceptional performance and style, the Cobra ST150 Sack Trolley has a maximum capacity of 150kg and features telescopic handles and a folding base plate.

#### Specification

- 150kg Max. Capacity
- 10" Pneumatic Tyres
- Steel / Tubular Frame
- Telescopic Handles
- Folding Baseplate
- Plastic Knuckle Guard Handle Grip
- Durable Construction
- Weighs 10kg (Empty)









#### 200kg Sack Trolley

With exceptional performance and style, the Cobra ST200 Sack Trolley has a maximum capacity of 200kg and features a tubular steel frame with pneumatic wheels

- 200kg Max. Capacity
- 10" Pneumatic Tyres
- Steel / Tubular Frame
- Loop Handle
- Durable Construction
- Quality Design
- Tilted Handle for Greater Leverage
- Weighs 12kg



















#### Visit: www.cobragarden.co.uk for more information

## **COBRA** The Evolution in Garden Machinery

Cobra Garden products are available across the UK, throughout a network of approved specialist dealers. Cobra Garden approved dealers have the knowledge and experience to help you purchase the correct Cobra Garden product for your requirements. The dealers will also provide expert after-sales assistance when your C