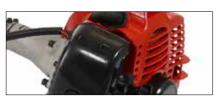

#### PETROL HANDHELD RANGE

The range includes 9 Brushcutters with loop and bike type handles, 2 Multi-Tool systems, a Long Reach Hedgecutter, a Trimmer, 4 Chainsaws & a Blower / Vac.