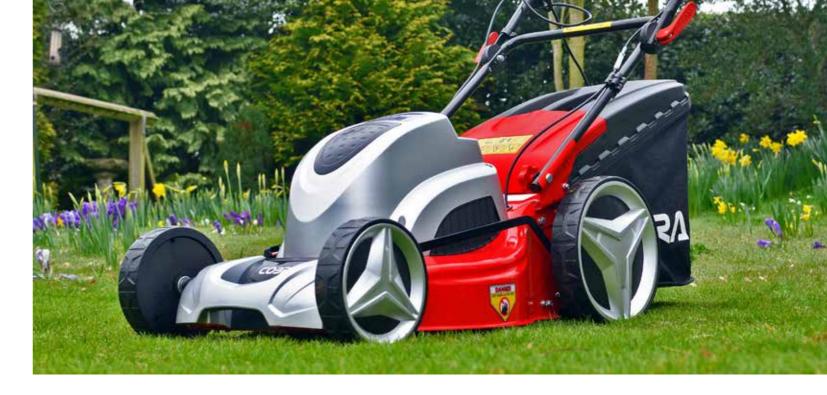

## COBRA GTRM43

17" Electric Lawnmower with Rear Roller

The Cobra GTRM43 electric Lawnmower is lightweight at just 17kg and features a powerful 1800W motor. With mulching capability, a central height adjuster and an integrated rear roller for the perfect striped finish.