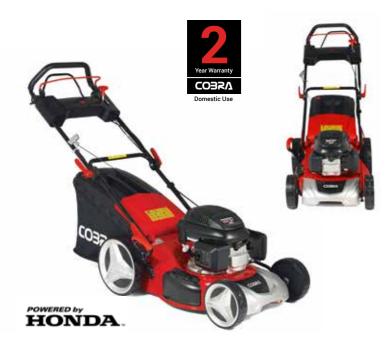

## COBRA M46SPH

#### 18" Petrol Powered Lawnmower

Powered by an easy starting Honda GCV135E engine and with exceptionally stylish looks, the Cobra M46SPH 18" petrol Lawnmower is self propelled for tackling larger jobs without causing operator fatigue.

#### Specification

- Honda GCV135E Engine
- 46cm / 18" Cutting Width
- 25 75mm 10 Stage Adjustment
- Single Height of Cut Adjustment
  - 135<sub>cc</sub>
- Self Propelled
- 60ltr Grass Bag Capacity
- Direct Collection
- 135cc Displacement

## Honda GCV135E

The Honda GCV135E petrol engine offers a quiet, yet powerful and lightweight combination.