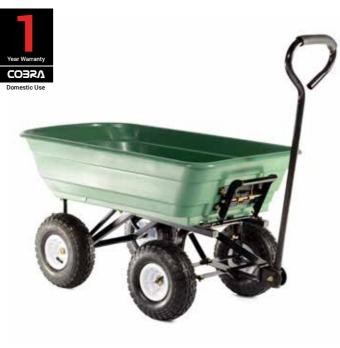

#### LAWNCARE RANGE

The range includes 2 petrol Cultivators, 2 electric and 2 petrol Scarifiers, 6 Hand Carts, 2 Spreaders, 2 Sack Trolleys and a Garden Roller. 54 - 63

26 - 33

34 - 39

40 - 47