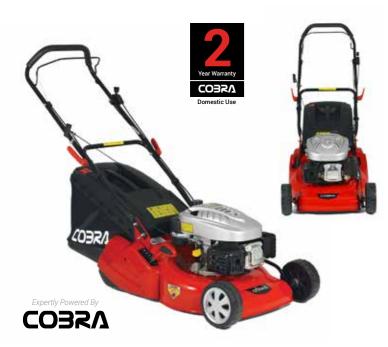

## **CO3RΛ** M40C

16" Petrol Powered Lawnmower

With exceptional performance and style, the Cobra M40C 16" petrol Lawnmower is powered by a Cobra DG350 OHV Series engine and is hand propelled for complete user freedom.

#### Specification

Cobra DG350 OHV Engine

40cm / 16" Cutting Width

Hand Propelled50ltr Grass Bag Capacity

 $50_{\text{ltr}}$ 

- 25 75mm 10 Stage Adjustment
   Direct Collection System
- Single Height of Cut Adjustment
   98.5cc Displacement

### Cobra DG350 OHV Engine

The Cobra DG350 engine offers a quiet, yet powerful combination for a variety of demanding applications. It incorporates the latest engine design technologies ensuring optimal torque and efficiency.