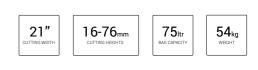

## **COBRA** MX46S40V

NEW 18" 40v Li-ion Cordless Lawnmower

The MX46S40V is self propelled, has mulching, side and rear discharge options and 7 cutting heights. The cordless Lithium-ion Lawnmower allows you to get more done without the need for petrol or electrical cables.

#### Specification

2x 40v Li-ion Samsung Batteries
Self Propelled
46cm / 18" Cutting Width
60ltr Grass Bag Capacity
25 - 75mm 7 Stage Adjustment
4-in-1 Collection System

25-75mm

- 25 75mm 7 Stage Aujustment
- Single Height of Cut Adjustment 4.0Ah Battery Capacity