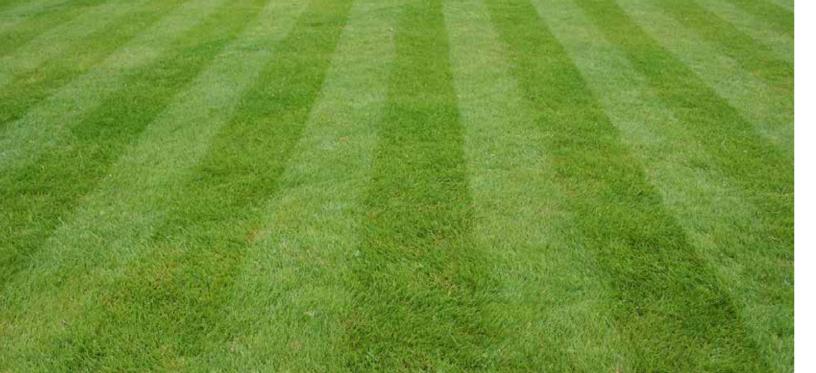

# **COBRA** Electric Range

Powerful and stylish whilst giving a traditional striped finish

The Cobra Electric Range is lightweight and features powerful motors and rear rollers on the GTRM models, with mulching and self drive on selected models. The easy to use central height adjusters and integrated rear rollers on the GTRM range effortlessly give your lawn the perfect traditional striped finish.

## Rear Roller

The GTRM range of electric mowers from Cobra all come equipped with a rear roller to help create a traditional striped finish on your lawn. They also give you the ability to mow right up to the edges of flowerbeds and borders. The rear roller supports the Lawnmower when the front wheels are in line with the border edge.

# **COBRA** Rear Roller Range

Powerful and stylish whilst giving a traditional striped finish

The Cobra Rear Roller Range of petrol Lawnmowers are powered by Briggs & Stratton, Cobra and Honda engines. The range incorporates 11 models which feature full width rear rollers for creating a traditional striped finish, hand and self propelled drive systems and 16" to 18" cutting widths.

## Rear Roller

The Rear Roller Range of petrol Lawnmowers from Cobra all come equipped with a full width rear roller to help produce a traditional striped finish. These Lawnmowers give you the ability to mow right up to the edge of flowerbeds and borders. The rear roller supports the Lawnmower when the front wheels are in line with the border edge.

Style & Performance

Cobra Rear Roller Lawnmowers are not only stylish but perform exceptionally well to create a beautiful striped finish to your lawn.