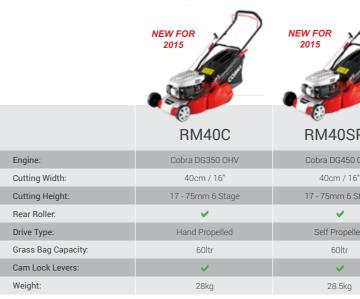

## COBRA RM40C

NEW 16" Petrol Rear Roller Lawnmower

Powered by a Cobra DG350 OHV engine, the RM40C 16" petrol Lawnmower is hand propelled, has a rear roller for a traditional striped finish and features the new redesigned front end.

#### Specification

- Cobra DG350 OHV Engine
- 40cm / 16" Cutting Width
- 17 75mm 6 Stage Adjustment

16"

- Rear Roller
- Hand Propelled
- 60ltr Grass Bag Capacity
- Direct Collection System
- 98.5cc Displacement

## COBRA RM40SPC

**NEW** 16" Petrol Rear Roller Lawnmower

The Cobra RM40SPC 16" petrol Lawnmower is powered by a Cobra DG450 OHV engine, is self propelled, has a rear roller for a traditional striped finish and features the new redesigned front end.

- Cobra DG450 OHV Engine
- 40cm / 16" Cutting Width
- 17 75mm 6 Stage Adjustment
- Rear Roller
- Self Propelled
- 60ltr Grass Bag Capacity
- Direct Collection System
- 135cc Displacement