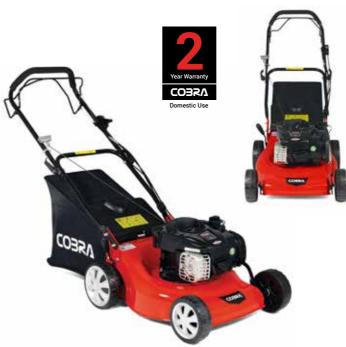

## **COBRA** MX46S40V

NEW 18" 40v Li-ion Cordless Lawnmower

The MX46S40V is self propelled, has mulching, side and rear discharge options and 7 cutting heights. The cordless Lithium-ion Lawnmower allows you to get more done without the need for petrol or electrical cables.

#### Specification

2x 40v Li-ion Samsung Batteries
Self Propelled
46cm / 18" Cutting Width
60ltr Grass Bag Capacity
25 - 75mm 7 Stage Adjustment
4-in-1 Collection System

25-75mm

- 25 75mm 7 Stage Aujustment
- Single Height of Cut Adjustment 4.0Ah Battery Capacity

### Mulch / Side Discharge

The MX46S40V comes equipped with a mulch plug and side discharge facility to enable you to mulch your grass or drop straight onto the lawn.