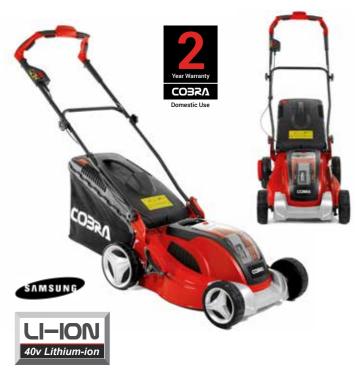

# **NEWCOBRA** Li-ion Cordless Mowers

Cobra cordless Lawnmowers are powered by 40v Lithium-ion Technology

Cobra are proud to be launching their cordless range of Lithium-ion powered Lawnmowers in 2015. The 2 NEW 40v cordless models are designed for instant starting with no petrol and oil required. These feature rich Lawnmowers include single-lever height adjustment, mulching or side discharge cutting systems and are ideal for small to medium gardens. When you have finished cutting the lawn, the handles fold down easily for compact storage.

## **COBRA** MX4140V

**NEW** 16" 40v Li-ion Cordless Lawnmower

The Cobra MX4140V cordless Lithium-ion Lawnmower allows you to get more done without the need for petrol or electrical cables. The MX4140V is hand propelled, has a quality metal deck and 7 cutting heights.

#### Specification

| ■ 1x 40v   | Li-ion Samsung E | Battery 🔳 Ha | and Propelled                                |     |  |
|------------|------------------|--------------|----------------------------------------------|-----|--|
| ■ 41cm /   | 16" Cutting Widt | h ■ 50       | <ul> <li>50ltr Grass Bag Capacity</li> </ul> |     |  |
| ■ 25 - 75r | nm 7 Stage Adju  | stment 🔳 Di  | rect Collection Sys                          | tem |  |
| ■ 4.0Ah B  | attery Capacity  | M            | ulch Plug Included                           |     |  |
|            |                  |              |                                              |     |  |
| 1x 40v     | 16″              | 25-75mm      | 50tr                                         | 21  |  |

### 40v Li-ion Samsung Battery

The 40v Li-ion batteries that power Cobra cordless lawnmowers allow you to get more done in less time with improved power and performance.