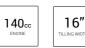

## COBRA RM40C

NEW 16" Petrol Rear Roller Lawnmower

Powered by a Cobra DG350 OHV engine, the RM40C 16" petrol Lawnmower is hand propelled, has a rear roller for a traditional striped finish and features the new redesigned front end.

#### Specification

- Cobra DG350 OHV Engine
- 40cm / 16" Cutting Width
- 17 75mm 6 Stage Adjustment

16"

- Rear Roller
- Hand Propelled
- 60ltr Grass Bag Capacity
- Direct Collection System
- 98.5cc Displacement