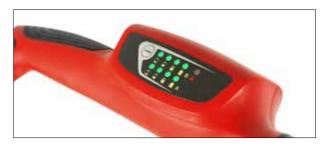

**Power Indicator** The Cobra range of Li-ion powered Lawnmowers all come with a built in battery power indicator to allow easy monitoring of battery life.

### 40v Li-ion Samsung Battery

The 40v Li-ion batteries that power Cobra cordless lawnmowers allow you to get more done in less time with improved power and performance.

### **Power Indicator**

The Cobra range of Li-ion powered Lawnmowers all come with a built in battery power indicator to allow easy monitoring of battery life.