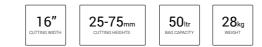

#### Specification

Cobra DG350 OHV Engine

40cm / 16" Cutting Width

Hand Propelled50ltr Grass Bag Capacity

 $50_{\text{ltr}}$ 

- 25 75mm 10 Stage Adjustment
   Direct Collection System
- Single Height of Cut Adjustment
   98.5cc Displacement