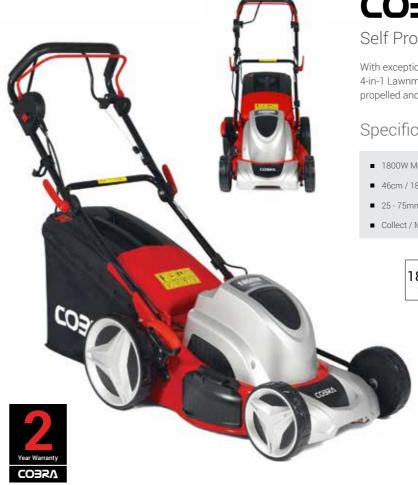

## COBRA MX46SPE

Self Propelled 18" Electric Lawnmower

With exceptional performance and style, the Cobra MX46SPE 18" electric 4-in-1 Lawnmower is powered by an 1800W motor. The MX46SPE is self propelled and can either mulch, side / rear discharge or collect grass cuttings.

#### Specification

- 1800W Motor
- 46cm / 18" Cutting Width
- 25 75mm 7 Stage Adjustment
- Collect / Mulching

- 60ltr Grass Bag Capacity
- Side / Rear Discharge Options
- 15m Cable Length