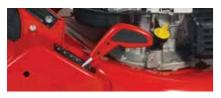

### Mulch / Side Discharge

The MX46S40V comes equipped with a mulch plug and side discharge facility to enable you to mulch your grass or drop straight onto the lawn.

## Side Discharge

Simply lift the blanking plate and insert the discharge chute. The grass will now be discharged to the side.