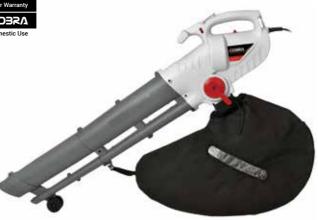

of a power mulching system and a large 45ltr collection bag. This model has a high 270km/h airspeed and quick change blow to vac.

#### Specification

- 2600W Rated Power
- 230V-50Hz Rated Voltage
- 15000/min No-Load Speed
- 270km/h Wind Speed
- 10:1 Mulching Ratio 45ltr Dust Bag Capacity
- 10m Cable Length
- Quick Change Blow to Vac







Quick Blow to Vac



### Front Roller Wheel

The ergonomically positioned 'quick exchange' lever means you can convert from collect to blow in an instant.

The front roller wheel increases the BV2600 Blower Vacs manoeuvrability and provides operator support.

















### **Ergonomic Controls**

The ergonomically positioned controls not only make operator use more comfortable, but more importantly, make using the Cobra P20E Pole Pruner safe.







#### Large Capacity Bag Equipped with a 45ltr fabric grass bag, ideal for collecting large amounts of debris from your garden.

# **COBRA** Lawncare Range

Maintaining gardens with comfort and style

Cobra has a range of petrol and electric tools for maintaining lawns and gardens. The range is made up of 2 petrol Cultivators which are powered by powerful Briggs and Stratton engines, 2 electric lawn Scarifiers with both aerating and raking options, 2 petrol lawn Scarifiers, 6 Hand Carts, 2 Spreaders, 2 Sack Trolleys and a Garden Roller.

## Lawncare Range Highlights



Powerful Engines

The Cobra petrol Scarifiers and Cultivators are powered by Briggs & Stratton and Honda engines incorporating the latest engine design technology. This ensures the optimal torque and efficiency, resulting