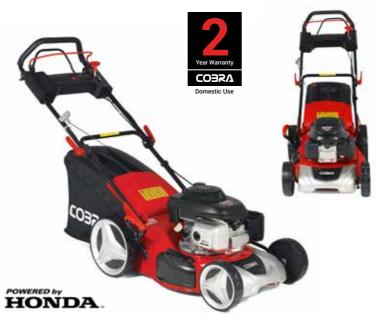

# **COBRA** Rear Roller Range

Powerful and stylish whilst giving a traditional striped finish

The Cobra Rear Roller Range of petrol Lawnmowers are powered by Briggs & Stratton, Cobra and Honda engines. The range incorporates 11 models which feature full width rear rollers for creating a traditional striped finish, hand and self propelled drive systems and 16" to 18" cutting widths.

## Powerful Engines

The Cobra Rear Roller Range of Lawnmowers are powered by Briggs & Stratton, Cobra and Honda engines incorporating the latest engine design technology. This ensures the optimal torque and efficiency, resulting in lower emissions. Ideal for Cobra Lawnmowers, these easy starting engines pack a punch.

Style & Performance

Cobra Rear Roller Lawnmowers are not only stylish but perform exceptionally well to create a beautiful striped finish to your lawn.