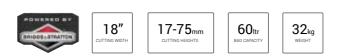

## COBRA RM40C

NEW 16" Petrol Rear Roller Lawnmower

Powered by a Cobra DG350 OHV engine, the RM40C 16" petrol Lawnmower is hand propelled, has a rear roller for a traditional striped finish and features the new redesigned front end.

#### Specification

- Cobra DG350 OHV Engine
- 40cm / 16" Cutting Width
- 17 75mm 6 Stage Adjustment

16"

- Rear Roller
- Hand Propelled
- 60ltr Grass Bag Capacity
- Direct Collection System
- 98.5cc Displacement

## COBRA RM40SPC

**NEW** 16" Petrol Rear Roller Lawnmower

The Cobra RM40SPC 16" petrol Lawnmower is powered by a Cobra DG450 OHV engine, is self propelled, has a rear roller for a traditional striped finish and features the new redesigned front end.

- Cobra DG450 OHV Engine
- 40cm / 16" Cutting Width
- 17 75mm 6 Stage Adjustment
- Rear Roller
- Self Propelled
- 60ltr Grass Bag Capacity
- Direct Collection System
- 135cc Displacement