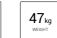

#### 20" Petrol Powered Lawnmower

The Cobra M51SPB petrol 4-in-1 Lawnmower is expertly powered by a Briggs & Stratton 625 Series Ready Start engine and can either mulch, side / rear discharge or collect grass.

#### Specification

 B&S 625 Series Ready Start Self Propelled 51cm / 20" Cutting Width 60ltr Grass Bag Capacity 25 - 75mm 10 Stage Adjustment 4-in-1 Collection System

60<sub>ltr</sub>

Mulching

20"

190cc Displacement

 $35_{\text{kg}}$ 

25-75mm

**10 Cutting Heights** 

The Cobra M51SPB has 10 adjustable cutting heights

ranging from 25mm up to 75mm for a superb finish.

Mulch / Side Discharge Comes equipped with a mulch plug and also has a side discharge function.

35kg WEIGHT

discharge function.

Mulch / Side Discharge

Comes equipped with a mulch plug and also has a side

60ltr

B&S 625 Series Incorporates the latest engine design technologies ensuring optimal torque and efficiency.