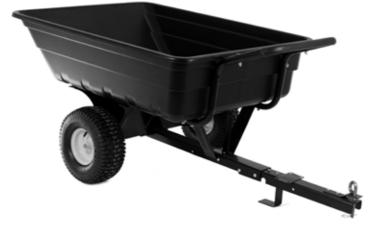

Propelled



## **COBRA** GCT300

#### 300kg Hand Cart with Drop Down Sides

The Cobra GCT300 Hand Cart has a 300kg capacity and is complete with mesh drop down sides. It has steering to the front wheels which also have 4 pneumatic tyres with bearings.

#### Specification

- 300kg Max. Capacity
- 10" Pneumatic Tyres
- Roller Bearings
- Steel / Mesh Body











## COBRA GCT300MP

#### **NEW** 300kg Tipping Hand Cart

The Cobra GCT300MP Hand Cart has a 300kg capacity and is complete with tipping facility. It has steering to the front wheels which also have 4 pneumatic tyres with bearings.

#### Specification

#### 300kg Max. Capacity 13" Pneumatic Tyres

#### Roller Bearings

- Plastic / Mesh Body
- Turntable Steering
- Hand Propelled
- Tipping Facility
- Soft Grip Handles



Plastic





## COBRA GCT320HD 320kg Hand Cart with Drop Down Sides

The Cobra GCT320HD Hand Cart has a 320kg capacity and is complete with mesh drop down sides. It has steering to the front wheels which also have 4 pneumatic tyres.

#### Specification

- 320kg Max. Capacity
- 13" Pneumatic Tyres
- Roller Bearings
- Steel / Mesh Body
- Turntable Steering
- Hand Propelled
- 4 Hinged Drop Sides
- Soft Grip Handles





## COBRA GTT400HD

#### 300kg Tow / Push Garden Cart

With exceptional performance and style, the Cobra GTT400HD Garden Cart has 16" pneumatic tyres for off road, a poly plastic body and can be either towed or hand propelled.

- 300kg Max. Capacity
- 16" Pneumatic Tyres
- Roller Bearings
- Poly Plastic Body
- Towed or Hand Propelled
- Solid Steel Axle
- Weighs 31kg
- 1020 (L) x 760 (W) x