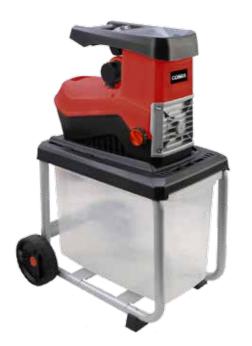

### **Blade Brake Clutch**

Blade Brake Clutch System stops the blades from turning, but keeps the engine running.

## COBRA RM53SPH-PRO

Professional 21" Petrol Rear Roller Mower

The Cobra RM53SPH-PRO petrol Lawnmower with Hi-Speed gearbox is powered by a Honda GXV160 engine. It has a 21" cutting width and is built for the demands of the domestic and professional gardener.

#### Specification

| <ul> <li>Honda GXV160 Engine</li> </ul>          | <ul> <li>Self Propelled</li> </ul>           |
|--------------------------------------------------|----------------------------------------------|
| ■ 53cm / 21" Cutting Width                       | <ul> <li>75ltr Grass Bag Capacity</li> </ul> |
| <ul> <li>13 - 59mm 7 Stage Adjustment</li> </ul> | <ul> <li>Blade Brake Clutch</li> </ul>       |
| <ul> <li>Rear Roller</li> </ul>                  | <ul> <li>Hi-Speed Gearbox</li> </ul>         |

### Honda GXV160 Engine

Professionals rely on the GXV160 to deliver reliable, easy starting, fuel efficent performance, day in and day out. The GXV160 petrol engine offers a quiet, yet powerful and lightweight combination.