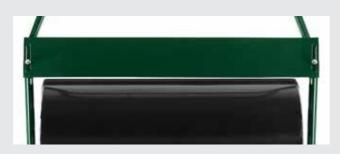

## Rear Roller

The Rear Roller Range of petrol Lawnmowers from Cobra all come equipped with a full width rear roller to help produce a traditional striped finish. These Lawnmowers give you the ability to mow right up to the edge of flowerbeds and borders. The rear roller supports the Lawnmower when the front wheels are in line with the border edge.

Style & Performance

Cobra Rear Roller Lawnmowers are not only stylish but perform exceptionally well to create a beautiful striped finish to your lawn.