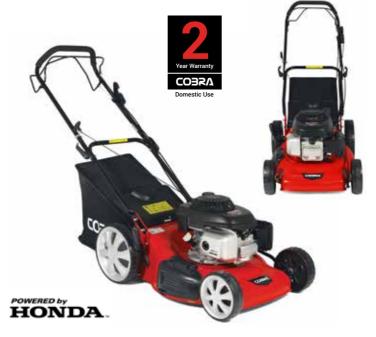

#### ORIGINAL LAWNMOWER RANGE 10 - 19

Powered by Briggs & Stratton, Cobra and Honda engines. Available in both hand and self propelled models which vary in cutting width from 16" to 22".

# **COBRA** Original Range

The combination of power, style and reliability

The Cobra Original Range of petrol Lawnmowers are powered by Briggs & Stratton, Cobra and Honda engines. This range of 12 Lawnmowers are available in both hand and self propelled models and vary in cutting widths from 16" to 22". Selected models also feature both mulching and side discharge options.