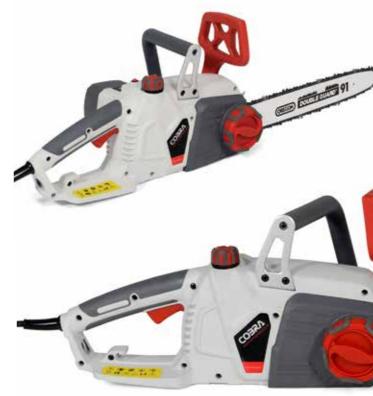

#### PETROL HANDHELD RANGE

The range includes 9 Brushcutters with loop and bike type handles, 2 Multi-Tool systems, a Long Reach Hedgecutter, a Trimmer, 4 Chainsaws & a Blower / Vac.

#### ELECTRIC HANDHELD RANGE 48 - 53

Included in this range are 3 Chainsaws with Oregon bars and chains, 2 Hedgecutters, 1 Shredder, 1 Trimmer, 1 Blower / Vac together with a Long Reach Pruner, Hedgecutter and 2 Saw Horses.