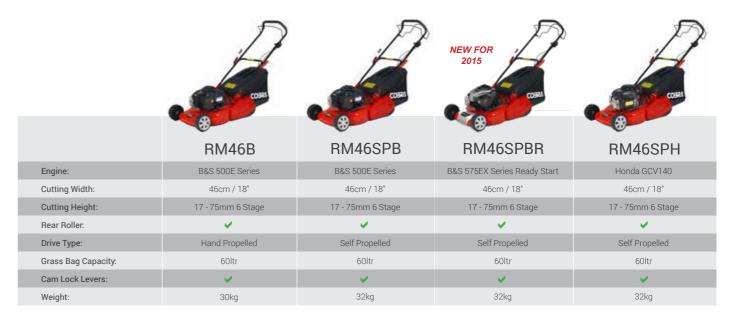

### **Original Range Overview**

|                         |                    |                     | NEW FOR<br>2015    |                     |
|-------------------------|--------------------|---------------------|--------------------|---------------------|
|                         | M40C               | M40B                | M40SPC             | M40SPB              |
| Engine:                 | Cobra DG350 OHV    | B&S 450E Series OHV | Cobra DG350 OHV    | B&S 450E Series OHV |
| Cutting Width:          | 40cm / 16"         | 40cm / 16"          | 40cm / 16"         | 40cm / 16"          |
| Cutting Height:         | 25 - 75mm 10 Stage | 25 - 75mm 10 Stage  | 25 - 75mm 10 Stage | 25 - 75mm 10 Stage  |
| Drive Type:             | Hand Propelled     | Hand Propelled      | Self Propelled     | Self Propelled      |
| Grass Bag Capacity:     | 50ltr              | 50ltr               | 50ltr              | 50ltr               |
| Mulch / Side Discharge: | X                  | х                   | Х                  | X                   |
| Collection System:      | Direct             | Direct              | Direct             | Direct              |
| Weight:                 | 25kg               | 24kg                | 28kg               | 26kg                |