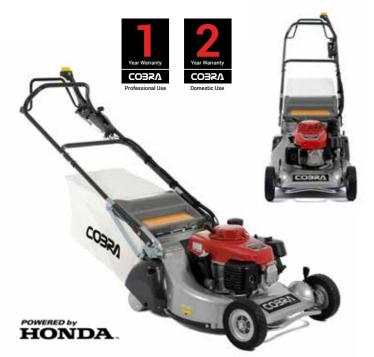

#### PROFESSIONAL RANGE

Powered by Honda and Kawasaki engines. These 7 models come in either 4 wheeled or rear roller options and are suitable for both the professional and domestic user.