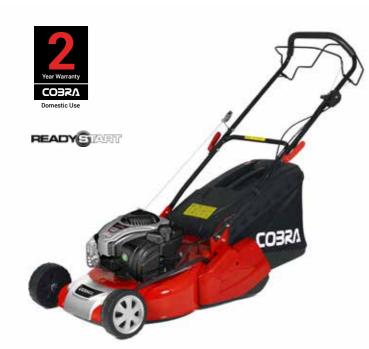

## COBRA RM40C

NEW 16" Petrol Rear Roller Lawnmower

Powered by a Cobra DG350 OHV engine, the RM40C 16" petrol Lawnmower is hand propelled, has a rear roller for a traditional striped finish and features the new redesigned front end.

#### Specification

- Cobra DG350 OHV Engine
- 40cm / 16" Cutting Width
- 17 75mm 6 Stage Adjustment

16"

- Rear Roller
- Hand Propelled
- 60ltr Grass Bag Capacity
- Direct Collection System
- 98.5cc Displacement