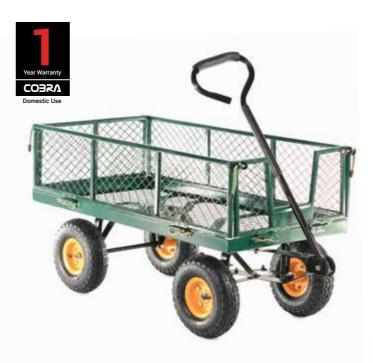

#### LAWNCARE RANGE

The range includes 2 petrol Cultivators, 2 electric and 2 petrol Scarifiers, 6 Hand Carts, 2 Spreaders, 2 Sack Trolleys and a Garden Roller. 54 - 63

26 - 33

34 - 39

40 - 47