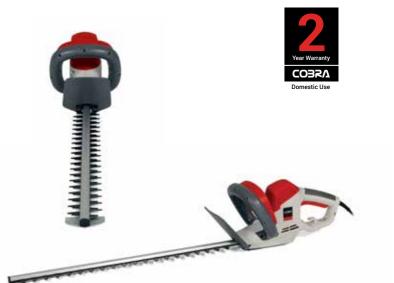

#### ELECTRIC HANDHELD RANGE 48 - 53

Included in this range are 3 Chainsaws with Oregon bars and chains, 2 Hedgecutters, 1 Shredder, 1 Trimmer, 1 Blower / Vac together with a Long Reach Pruner, Hedgecutter and 2 Saw Horses.