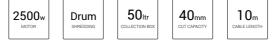

--|---------------|--|--|
| <ul> <li>Foldable</li> </ul> |                    |           |    |               |  |  |
| ■ 81cm x 8                   | 31cm x 82cm        |           |    |               |  |  |
| <ul> <li>Convenie</li> </ul> | ent Storage        |           |    |               |  |  |
|                              |                    |           |    |               |  |  |
| Folds                        | Serrated           | <br>Steel |    | 6kg<br>WEIGHT |  |  |



## **COBRA** QS2500

#### **NEW** Powerful 2500W Quiet Shredder

The QS2500 Quiet drum Shredder is powered by a powerful 2500W electric motor and is ideal for shredding garden waste up to 40mm in diameter. Supplied with a practical plunger for increased throughput on heavier loads.

#### Specification







## **COBRA** LSHCH

#### **NEW** Saw Horse with Chainsaw Holder

The Cobra LSHCH Saw Horse is constructed of robust steel and comes with a Chainsaw holder and measuring rod. The LSHCH has flexible feet and can be folded flat for easy, small space storage.

#### Specification

- Robust Steel Construction
- Foldable
- Chainsaw Holder
- Chain Guard
- Weighs 12kg

Measuring Rod

74cm x 74cm x 76cm



## **COBR**Λ P20E

#### 750W Electric Powered Pole Pruner

The Cobra P20E 750W electric Pole Pruner is built to tackle the most awkward jobs. When you're pruning hard to reach areas, the P20E with its 8" Oregon bar and chain is up to the job.

#### Specification

- 750W Rated Power 87cm Extension Length 230V-50Hz Rated Voltage
- 20cm / 8" Bar Length
- 165cm Total Length Without Bar

2.7m Max.