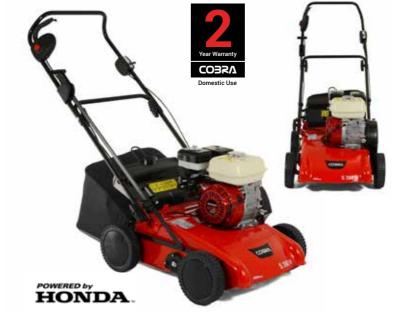

#### PROFESSIONAL RANGE

Powered by Honda and Kawasaki engines. These 7 models come in either 4 wheeled or rear roller options and are suitable for both the professional and domestic user.