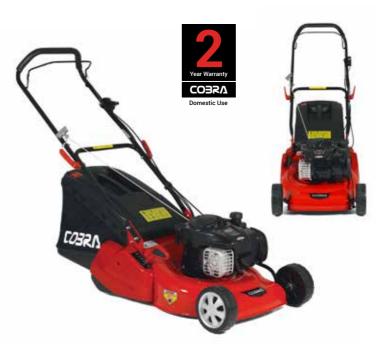

## COBRA M46SPH

#### 18" Petrol Powered Lawnmower

Powered by an easy starting Honda GCV135E engine and with exceptionally stylish looks, the Cobra M46SPH 18" petrol Lawnmower is self propelled for tackling larger jobs without causing operator fatigue.

#### Specification

- Honda GCV135E Engine
- 46cm / 18" Cutting Width
- 25 75mm 10 Stage Adjustment
- Single Height of Cut Adjustment
  - 135<sub>cc</sub>
- Self Propelled
- 60ltr Grass Bag Capacity
- Direct Collection
- 135cc Displacement

## Honda GCV135E

The Honda GCV135E petrol engine offers a quiet, yet powerful and lightweight combination.