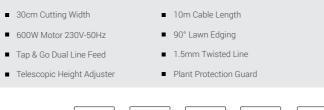

# **COBRA** Electric Range

Powerful and stylish whilst giving a traditional striped finish

The Cobra Electric Range is lightweight and features powerful motors and rear rollers on the GTRM models, with mulching and self drive on selected models. The easy to use central height adjusters and integrated rear rollers on the GTRM range effortlessly give your lawn the perfect traditional striped finish.