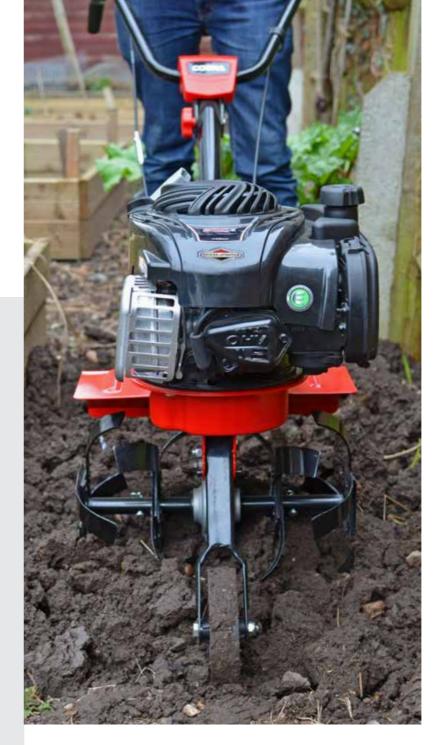

#### LAWNCARE RANGE

The range includes 2 petrol Cultivators, 2 electric and 2 petrol Scarifiers, 6 Hand Carts, 2 Spreaders, 2 Sack Trolleys and a Garden Roller. 54 - 63

26 - 33

34 - 39

40 - 47