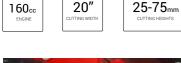

#### PREMIUM LAWNMOWER RANGE 20 - 25

These 7 models are packed with high end features. Cutting widths are available from 10" to 22" and are powered by Briggs & Stratton, Cobra and Honda engines.