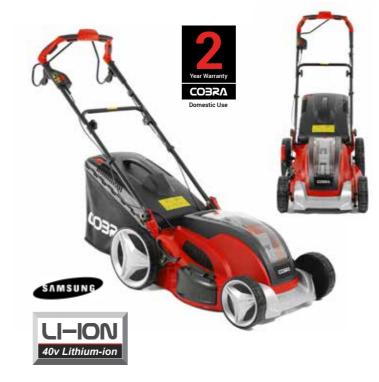

# **NEWCOBRA** Li-ion Cordless Mowers

Cobra cordless Lawnmowers are powered by 40v Lithium-ion Technology

Cobra are proud to be launching their cordless range of Lithium-ion powered Lawnmowers in 2015. The 2 NEW 40v cordless models are designed for instant starting with no petrol and oil required. These feature rich Lawnmowers include single-lever height adjustment, mulching or side discharge cutting systems and are ideal for small to medium gardens. When you have finished cutting the lawn, the handles fold down easily for compact storage.

## **COBRA** MX4140V

**NEW** 16" 40v Li-ion Cordless Lawnmower

The Cobra MX4140V cordless Lithium-ion Lawnmower allows you to get more done without the need for petrol or electrical cables. The MX4140V is hand propelled, has a quality metal deck and 7 cutting heights.

#### Specification

| ■ 1x 40v   | Li-ion Samsung E | Battery 🔳 Ha | and Propelled                                |     |  |
|------------|------------------|--------------|----------------------------------------------|-----|--|
| ■ 41cm /   | 16" Cutting Widt | h ■ 50       | <ul> <li>50ltr Grass Bag Capacity</li> </ul> |     |  |
| ■ 25 - 75r | nm 7 Stage Adju  | stment 🔳 Di  | rect Collection Sys                          | tem |  |
| ■ 4.0Ah B  | attery Capacity  | M            | ulch Plug Included                           |     |  |
|            |                  |              |                                              |     |  |
| 1x 40v     | 16″              | 25-75mm      | 50tr                                         | 21  |  |