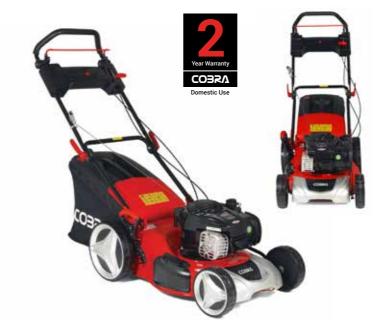

## **COBRA** MX46S40V

NEW 18" 40v Li-ion Cordless Lawnmower

The MX46S40V is self propelled, has mulching, side and rear discharge options and 7 cutting heights. The cordless Lithium-ion Lawnmower allows you to get more done without the need for petrol or electrical cables.

#### Specification

2x 40v Li-ion Samsung Batteries
Self Propelled
46cm / 18" Cutting Width
60ltr Grass Bag Capacity
25 - 75mm 7 Stage Adjustment
4-in-1 Collection System

25-75mm

- 25 75mm 7 Stage Aujustment
- Single Height of Cut Adjustment 4.0Ah Battery Capacity

### Mulch / Side Discharge

The MX46S40V comes equipped with a mulch plug and side discharge facility to enable you to mulch your grass or drop straight onto the lawn.