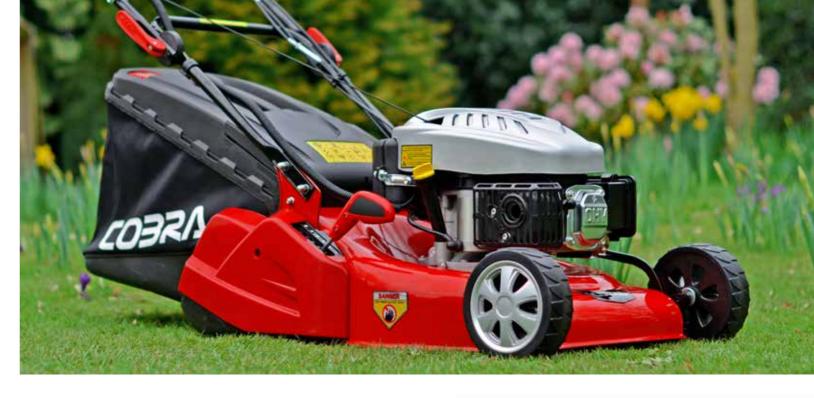

# **COBRA** Rear Roller Range

Powerful and stylish whilst giving a traditional striped finish

The Cobra Rear Roller Range of petrol Lawnmowers are powered by Briggs & Stratton, Cobra and Honda engines. The range incorporates 11 models which feature full width rear rollers for creating a traditional striped finish, hand and self propelled drive systems and 16" to 18" cutting widths.

## Rear Roller

The Rear Roller Range of petrol Lawnmowers from Cobra all come equipped with a full width rear roller to help produce a traditional striped finish. These Lawnmowers give you the ability to mow right up to the edge of flowerbeds and borders. The rear roller supports the Lawnmower when the front wheels are in line with the border edge.

Style & Performance

Cobra Rear Roller Lawnmowers are not only stylish but perform exceptionally well to create a beautiful striped finish to your lawn.