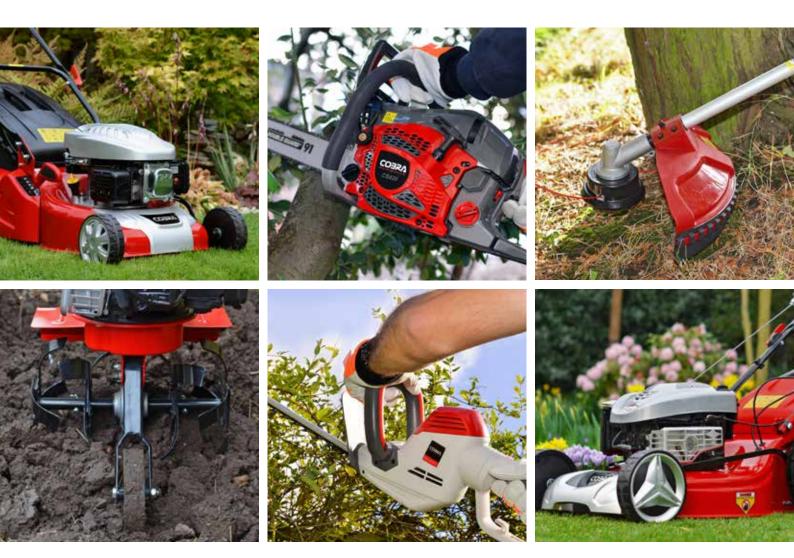

#### CORDLESS LAWNMOWER RANGE 04 - 05

The 2 NEW 40v cordless models are designed for instant starting with no petrol and oil required. Features include single-lever height adjustment, mulching or side discharge.

#### ELECTRIC LAWNMOWER RANGE 06 - 09

The Cobra Electric Range is lightweight and features powerful motors and rear rollers on the GTRM models, with mulching and self drive on the MX46SPE.

#### ORIGINAL LAWNMOWER RANGE 10 - 19

Powered by Briggs & Stratton, Cobra and Honda engines. Available in both hand and self propelled models which vary in cutting width from 16" to 22".

#### PREMIUM LAWNMOWER RANGE 20 - 25

These 7 models are packed with high end features. Cutting widths are available from 10" to 22" and are powered by Briggs & Stratton, Cobra and Honda engines.

#### REAR ROLLER RANGE

With 11 models featuring full width rear rollers for creating a traditional striped finish, hand and self propelled models and 16" to 18" cutting widths.

#### PROFESSIONAL RANGE

Powered by Honda and Kawasaki engines. These 7 models come in either 4 wheeled or rear roller options and are suitable for both the professional and domestic user.

#### PETROL HANDHELD RANGE

The range includes 9 Brushcutters with loop and bike type handles, 2 Multi-Tool systems, a Long Reach Hedgecutter, a Trimmer, 4 Chainsaws & a Blower / Vac.

#### ELECTRIC HANDHELD RANGE 48 - 53

Included in this range are 3 Chainsaws with Oregon bars and chains, 2 Hedgecutters, 1 Shredder, 1 Trimmer, 1 Blower / Vac together with a Long Reach Pruner, Hedgecutter and 2 Saw Horses.

#### LAWNCARE RANGE

The range includes 2 petrol Cultivators, 2 electric and 2 petrol Scarifiers, 6 Hand Carts, 2 Spreaders, 2 Sack Trolleys and a Garden Roller. 54 - 63

26 - 33

34 - 39

40 - 47