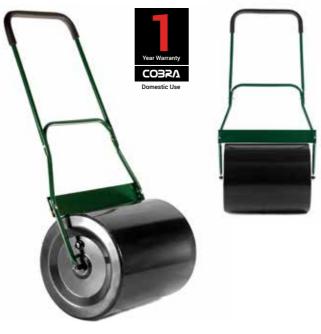

## 20" Garden Roller

The Cobra LR40 Garden Roller has been designed for easy operation and exceptional coverage. The 50cm / 20" roller drum can be filled with either sand or water and has folding handles.

#### Specification

- 120kg (Sand) Max. Capacity
- 72kg (Water) Max. Capacity
- 50cm / 20" Working Width
- 42cm / 16" Drum Diameter
- Drain Plug Included Weighs 13kg (Empty)

 Full Width Scraper Bar Folding Handles with Soft Grip





### Garden Roller with Scraper Bar

The roller is fitted with a scraper bar which prevents debris from building up on the rolling surface of the drum.



### Roller with 'Soft Grip' Handle Bar

The upper handles come with a "Soft Grip" feature for your increased comfort whilst rolling. The upper and lower handles can be easily folded for ease of storage.





### Large Roller Width for Speed

The Cobra LR40 Garden Roller with its one piece steel drum and drain plug has large 50cm / 20" rolling width so you can cover large areas quickly and efficiently.



### Can Be Filled with Sand or Water

The roller can be filled with sand to give it a weight of 120kg, or with water to give a weight of 72kg.

## **COBRA** ST150

150kg Telescopic Sack Trolley

With exceptional performance and style, the Cobra ST150 Sack Trolley has a maximum capacity of 150kg and features telescopic handles and a folding base plate.

#### Specification

- 150kg Max. Capacity
- 10" Pneumatic Tyres
- Steel / Tubular Frame
- Telescopic Handles
- Folding Baseplate
- Plastic Knuckle Guard Handle Grip
- Durable Construction
- Weighs 10kg (Empty)









#### 200kg Sack Trolle