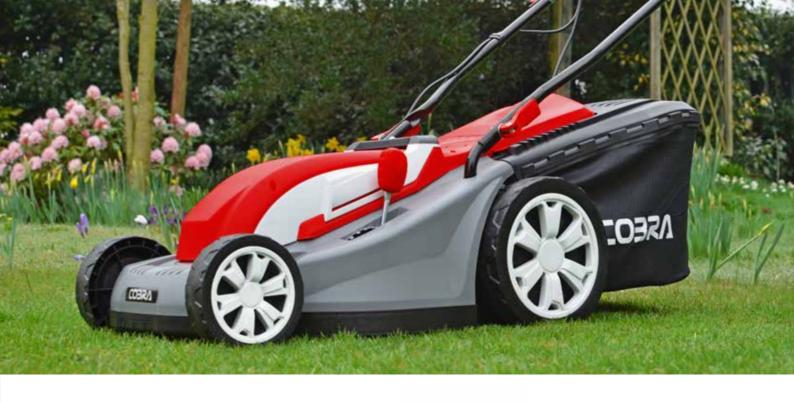

## COBRA GTRM34

13" Electric Lawnmower with Rear Roller

The Cobra GTRM34 electric Lawnmower is lightweight and features a powerful 1200W motor. The easy to use central height adjuster and an integrated rear roller effortlessly gives your lawn the perfect striped finish.