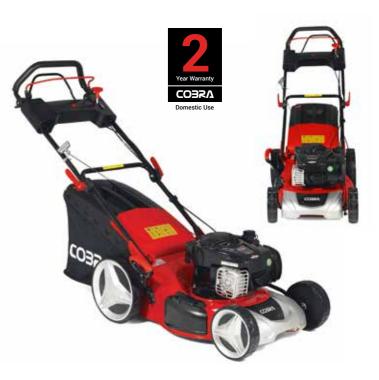

# **COBRA** Premium Range

Feature rich, high specification Lawnmowers from Cobra

The Cobra Premium Range of petrol Lawnmowers are powered by Briggs & Stratton, Cobra and Honda engines. These 7 models are packed with high end features including mulching and side discharge, large diameter wheels and 4 speed gearboxes on selected models. Hand and self propelled models are available with cutting widths ranging from 18" - 22".

# **COBRA** Rear Roller Range

Powerful and stylish whilst giving a traditional striped finish

The Cobra Rear Roller Range of petrol Lawnmowers are powered by Briggs & Stratton, Cobra and Honda engines. The range incorporates 11 models which feature full width rear rollers for creating a traditional striped finish, hand and self propelled drive systems and 16" to 18" cutting widths.