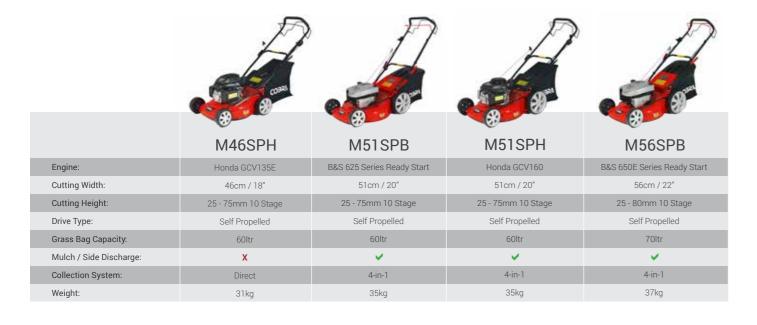

## COBRA M46SPH

#### 18" Petrol Powered Lawnmower

Powered by an easy starting Honda GCV135E engine and with exceptionally stylish looks, the Cobra M46SPH 18" petrol Lawnmower is self propelled for tackling larger jobs without causing operator fatigue.

#### Specification

- Honda GCV135E Engine
- 46cm / 18" Cutting Width
- 25 75mm 10 Stage Adjustment
- Single Height of Cut Adjustment
  - 135<sub>cc</sub>
- Self Propelled
- 60ltr Grass Bag Capacity
- Direct Collection
- 135cc Displacement

## COBRA M51SPB

#### 20" Petrol Powered Lawnmower

The Cobra M51SPB petrol 4-in-1 Lawnmower is expertly powered by a Briggs & Stratton 625 Series Ready Start engine and can either mulch, side / rear discharge or collect grass.

#### Specification

 B&S 625 Series Ready Start Self Propelled 51cm / 20" Cutting Width 60ltr Grass Bag Capacity 25 - 75mm 10 Stage Adjustment 4-in-1 Collection System

60<sub>ltr</sub>

Mulching

20"

190cc Displacement

#### 20" Petrol Powered Lawnmower

With exceptional performance and style, the Cobra M51SPH petrol 4-in-1 Lawnmower is powered by a Honda GCV160 engine and can either mulch, side / rear discharge or collect grass clippings.

## **COBRA** M56SPB

#### 22" Petrol Powered Lawnmower

The 22" M56SPB petrol 4-in-1 Lawnmower from Cobra is powered by a Briggs & Stratton 650E Series Ready Start engine and can either mulch, side / rear discharge or collect grass clippings.

#### Specification

- B&S 650E Series Ready Start
- 56cm / 22" Cutting Width
- 25 80mm 10 Stage Adjustment
- Mulching

25-80mm

Self Propelled

70ltr Grass Bag Capacity

4-in-1 Collection System

190cc Displacement