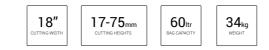

## **COBRA** MX46S40V

NEW 18" 40v Li-ion Cordless Lawnmower

The MX46S40V is self propelled, has mulching, side and rear discharge options and 7 cutting heights. The cordless Lithium-ion Lawnmower allows you to get more done without the need for petrol or electrical cables.

#### Specification

2x 40v Li-ion Samsung Batteries
Self Propelled
46cm / 18" Cutting Width
60ltr Grass Bag Capacity
25 - 75mm 7 Stage Adjustment
4-in-1 Collection System

25-75mm

- 25 75mm 7 Stage Aujustment
- Single Height of Cut Adjustment 4.0Ah Battery Capacity