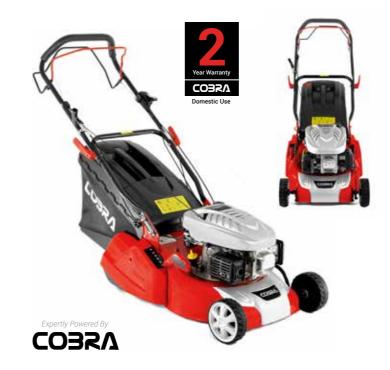

COBRA RM40SPCE

**NEW** 16" Rear Roller with Electric Start

The Cobra RM40SPCE Electric Start petrol Lawnmower is powered by a Cobra DG450 OHV engine, is self propelled, has a rear roller for a traditional striped finish and features the new redesigned front end.

#### Specification

- Cobra DG450 OHV Electric Start Self Propelled
- 40cm / 16" Cutting Width
- 17 75mm 6 Stage Adjustment
- Rear Roller
- 60ltr Grass Bag Capacity
- Direct Collection System 135cc Displacement

Cobra DG450 OHV The Cobra DG450 OHV engine offers a quiet, yet powerful and lightweight combination.