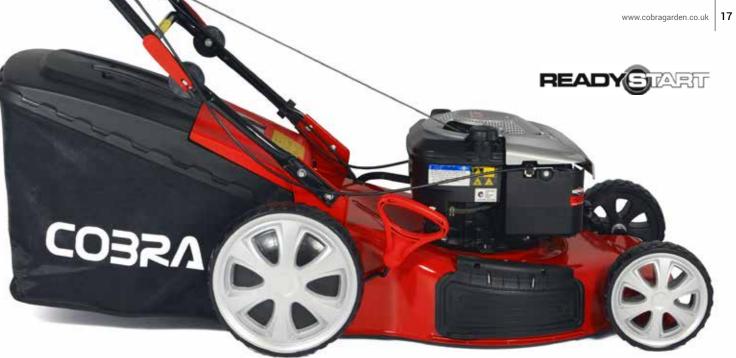

#### ORIGINAL LAWNMOWER RANGE 10 - 19

Powered by Briggs & Stratton, Cobra and Honda engines. Available in both hand and self propelled models which vary in cutting width from 16" to 22".

# **COBRA** Original Range

The combination of power, style and reliability

The Cobra Original Range of petrol Lawnmowers are powered by Briggs & Stratton, Cobra and Honda engines. This range of 12 Lawnmowers are available in both hand and self propelled models and vary in cutting widths from 16" to 22". Selected models also feature both mulching and side discharge options.