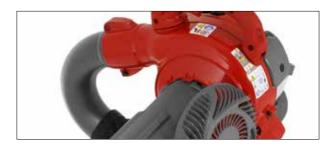

#### PETROL HANDHELD RANGE

The range includes 9 Brushcutters with loop and bike type handles, 2 Multi-Tool systems, a Long Reach Hedgecutter, a Trimmer, 4 Chainsaws & a Blower / Vac.

#### ELECTRIC HANDHELD RANGE 48 - 53

Included in this range are 3 Chainsaws with Oregon bars and chains, 2 Hedgecutters, 1 Shredder, 1 Trimmer, 1 Blower / Vac together with a Long Reach Pruner, Hedgecutter and 2 Saw Horses.