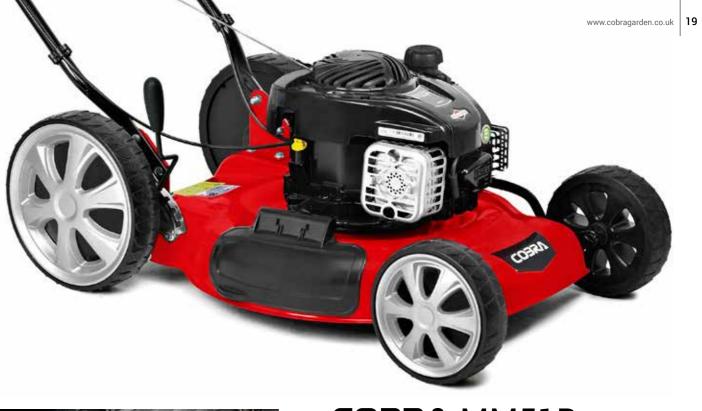

#### ORIGINAL LAWNMOWER RANGE 10 - 19

Powered by Briggs & Stratton, Cobra and Honda engines. Available in both hand and self propelled models which vary in cutting width from 16" to 22".

#### PREMIUM LAWNMOWER RANGE 20 - 25

These 7 models are packed with high end features. Cutting widths are available from 10" to 22" and are powered by Briggs & Stratton, Cobra and Honda engines.