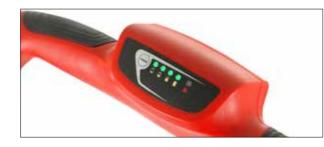

**Power Indicator** The Cobra range of Li-ion powered Lawnmowers all come with a built in battery power indicator to allow easy monitoring of battery life.

### **Power Indicator**

The Cobra range of Li-ion powered Lawnmowers all come with a built in battery power indicator to allow easy monitoring of battery life.