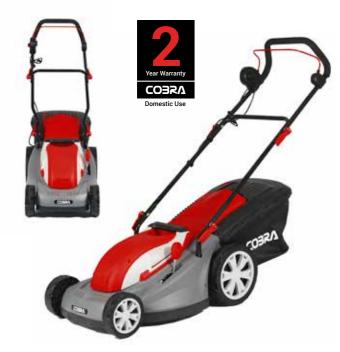

#### 16" Electric Lawnmower with Rear Roller

The Cobra GTRM40 electric Lawnmower has a powerful 1500W motor and is lightweight at only 14kg. This Lawnmower comes complete with a mulch plug, an easy to use central height adjuster and an integrated rear roller.

#### Specification