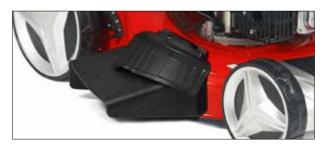

## Side Discharge

Simply lift the blanking plate and insert the discharge chute. The grass will now be discharged to the side.

### Side Discharge

If you don't want to collect your grass cuttings or your lawn has become overgrown, selected models feature a side discharge function. Simply lift the side blanking plate and insert the side discharge chute. The grass will now be discharged to the side.

### Side Discharge

If you don't want to collect your grass cuttings or your lawn has become overgrown, the Premium Range all come equipped with a side discharge function. Simply lift the side blanking plate and insert the side discharge chute.