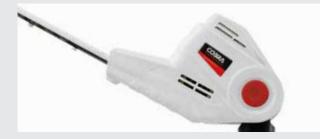

#### PETROL HANDHELD RANGE

The range includes 9 Brushcutters with loop and bike type handles, 2 Multi-Tool systems, a Long Reach Hedgecutter, a Trimmer, 4 Chainsaws & a Blower / Vac.