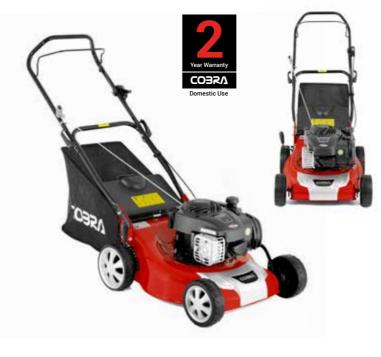

## **COBRA** M40B

16" Petrol Powered Lawnmower

The Cobra M40B 16" petrol Lawnmower is powered by a Briggs & Stratton 450E OHV Series engine and is hand propelled for complete user freedom.

#### Specification

| <ul> <li>B&amp;S 450E Series OHV E</li> </ul> | Ingine    | ■ H         | and Propelled           |
|-----------------------------------------------|-----------|-------------|-------------------------|
| ■ 40cm / 16" Cutting Wid                      | lth       | <b>=</b> 50 | Oltr Grass Bag Capacity |
| <ul> <li>25 - 75mm 10 Stage Ac</li> </ul>     | ljustment | ■ Di        | irect Collection System |
| Single Height of Cut Ad                       | justment  | <b>=</b> 12 | 25cc Displacement       |