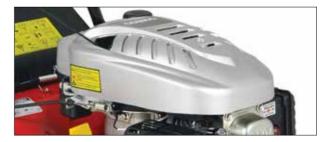

## Powerful Engines

Powered by Briggs & Stratton, Cobra and Honda engines the Cobra Original Range incorporate the latest engine design technologies ensuring optimal torque and efficiency, resulting in lower emissions. Ideal for Cobra Lawnmowers, these easy starting engines pack a punch.

## Powerful Engines

Cobra Premium Range Lawnmowers are powered by Briggs & Stratton, Cobra and Honda engines incorporating the latest engine design technology. This ensures the optimal torque and efficiency, resulting in lower emissions. Ideal for Cobra Lawnmowers, these easy starting engines pack a punch.

## Powerful Engines

The Cobra Rear Roller Range of Lawnmowers are powered by Briggs & Stratton, Cobra and Honda engines incorporating the latest engine design technology. This ensures the optimal torque and efficiency, resulting in lower emissions. Ideal for Cobra Lawnmowers, these easy starting engines pack a punch.