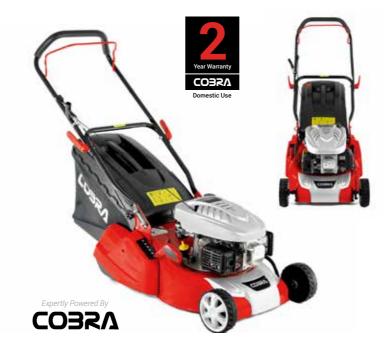

## COBRA RM40SPB

#### **NEW** 16" Petrol Rear Roller Lawnmower

The Cobra RM40SPB 16" petrol Lawnmower is powered by a Briggs & Stratton 450E Series engine, is self propelled, has a rear roller for a traditional striped finish and features the new redesigned front end.

#### Specification

The RM40SPB has 6 adjustable cutting heights ranging

from 17mm for a superb low finish, up to 75mm.

6 Cutting Heights

Equipped with a self propelled drive system for added

**Electric Start** 