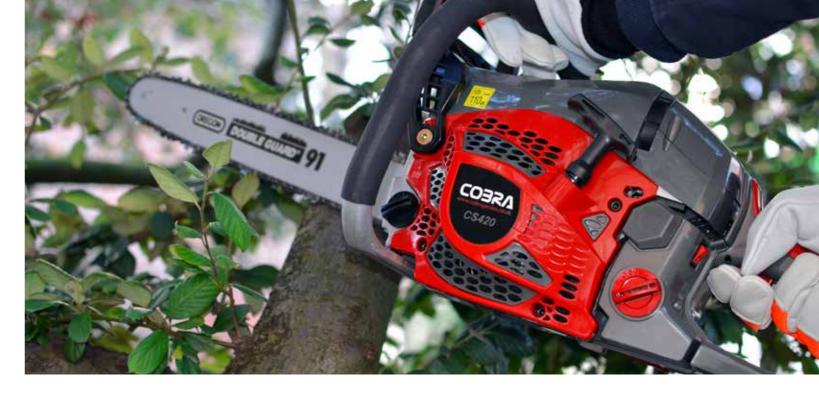

#### PETROL HANDHELD RANGE

The range includes 9 Brushcutters with loop and bike type handles, 2 Multi-Tool systems, a Long Reach Hedgecutter, a Trimmer, 4 Chainsaws & a Blower / Vac.