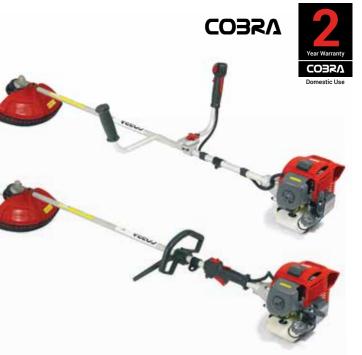

#### PETROL HANDHELD RANGE

The range includes 9 Brushcutters with loop and bike type handles, 2 Multi-Tool systems, a Long Reach Hedgecutter, a Trimmer, 4 Chainsaws & a Blower / Vac.