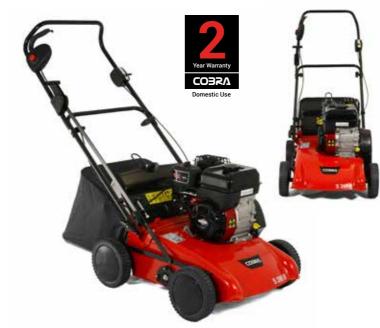

## COBRA GTRM43

17" Electric Lawnmower with Rear Roller

The Cobra GTRM43 electric Lawnmower is lightweight at just 17kg and features a powerful 1800W motor. With mulching capability, a central height adjuster and an integrated rear roller for the perfect striped finish.

#### Specification

| Range Overview      |                      | 8 8 8             | A CONTRACT        | 8-18-                                                                                                                                                                                                                                                                                                                                                                                                                                                                                                                                                                                                                                                                                                                                                                                                                                                                                                                                                                                                                                                                                                                                                                                                                                                                                                                                                                                                                                                                                                                                                                                                                                                                                                                                                                                                                                                                                                                                                                                                                                                                                                                                |
|---------------------|----------------------|-------------------|-------------------|--------------------------------------------------------------------------------------------------------------------------------------------------------------------------------------------------------------------------------------------------------------------------------------------------------------------------------------------------------------------------------------------------------------------------------------------------------------------------------------------------------------------------------------------------------------------------------------------------------------------------------------------------------------------------------------------------------------------------------------------------------------------------------------------------------------------------------------------------------------------------------------------------------------------------------------------------------------------------------------------------------------------------------------------------------------------------------------------------------------------------------------------------------------------------------------------------------------------------------------------------------------------------------------------------------------------------------------------------------------------------------------------------------------------------------------------------------------------------------------------------------------------------------------------------------------------------------------------------------------------------------------------------------------------------------------------------------------------------------------------------------------------------------------------------------------------------------------------------------------------------------------------------------------------------------------------------------------------------------------------------------------------------------------------------------------------------------------------------------------------------------------|
|                     | GTRM34               | GTRM38            | GTRM40            | GTRM43                                                                                                                                                                                                                                                                                                                                                                                                                                                                                                                                                                                                                                                                                                                                                                                                                                                                                                                                                                                                                                                                                                                                                                                                                                                                                                                                                                                                                                                                                                                                                                                                                                                                                                                                                                                                                                                                                                                                                                                                                                                                                                                               |
| Motor Rated Power.  | 1200W                | 1400W             | 1500W             | 1800W                                                                                                                                                                                                                                                                                                                                                                                                                                                                                                                                                                                                                                                                                                                                                                                                                                                                                                                                                                                                                                                                                                                                                                                                                                                                                                                                                                                                                                                                                                                                                                                                                                                                                                                                                                                                                                                                                                                                                                                                                                                                                                                                |
| Cutting Width:      | 34cm / 13"           | 38cm / 15"        | 40cm / 16"        | 43cm / 17"                                                                                                                                                                                                                                                                                                                                                                                                                                                                                                                                                                                                                                                                                                                                                                                                                                                                                                                                                                                                                                                                                                                                                                                                                                                                                                                                                                                                                                                                                                                                                                                                                                                                                                                                                                                                                                                                                                                                                                                                                                                                                                                           |
| Cutting Height:     | 20 - 75mm 7 Stage    | 20 - 75mm 7 Stage | 20 - 75mm 7 Stage | 20 - 75mm 7 Stage                                                                                                                                                                                                                                                                                                                                                                                                                                                                                                                                                                                                                                                                                                                                                                                                                                                                                                                                                                                                                                                                                                                                                                                                                                                                                                                                                                                                                                                                                                                                                                                                                                                                                                                                                                                                                                                                                                                                                                                                                                                                                                                    |
| Rear Roller.        | <ul> <li></li> </ul> | ✓                 | ✓                 | ✓                                                                                                                                                                                                                                                                                                                                                                                                                                                                                                                                                                                                                                                                                                                                                                                                                                                                                                                                                                                                                                                                                                                                                                                                                                                                                                                                                                                                                                                                                                                                                                                                                                                                                                                                                                                                                                                                                                                                                                                                                                                                                                                                    |
| Drive Type:         | Hand Propelled       | Hand Propelled    | Hand Propelled    | Hand Propelled                                                                                                                                                                                                                                                                                                                                                                                                                                                                                                                                                                                                                                                                                                                                                                                                                                                                                                                                                                                                                                                                                                                                                                                                                                                                                                                                                                                                                                                                                                                                                                                                                                                                                                                                                                                                                                                                                                                                                                                                                                                                                                                       |
| Grass Bag Capacity: | 40ltr                | 40ltr             | 45ltr             | 50ltr                                                                                                                                                                                                                                                                                                                                                                                                                                                                                                                                                                                                                                                                                                                                                                                                                                                                                                                                                                                                                                                                                                                                                                                                                                                                                                                                                                                                                                                                                                                                                                                                                                                                                                                                                                                                                                                                                                                                                                                                                                                                                                                                |
| Mulch:              | X                    | ✓                 | ✓                 | <ul> <li>Image: A second s</li></ul> |
| Cable:              | 10m                  | 10m               | 10m               | 10m                                                                                                                                                                                                                                                                                                                                                                                                                                                                                                                                                                                                                                                                                                                                                                                                                                                                                                                                                                                                                                                                                                                                                                                                                                                                                                                                                                                                                                                                                                                                                                                                                                                                                                                                                                                                                                                                                                                                                                                                                                                                                                                                  |
| Weight:             | 13kg                 | 14kg              | 14kg              | 17kg                                                                                                                                                                                                                                                                                                                                                                                                                                                                                                                                                                                                                                                                                                                                                                                                                                                                                                                                                                                                                                                                                                                                                                                                                                                                                                                                                                                                                                                                                                                                                                                                                                                                                                                                                                                                                                                                                                                                                                                                                                                                                                                                 |