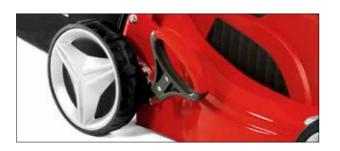

## Rear Roller

The GTRM range of electric mowers from Cobra all come equipped with a rear roller to help create a traditional striped finish on your lawn. They also give you the ability to mow right up to the edges of flowerbeds and borders. The rear roller supports the Lawnmower when the front wheels are in line with the border edge.

## Rear Roller

The Rear Roller Range of petrol Lawnmowers from Cobra all come equipped with a full width rear roller to help produce a traditional striped finish. These Lawnmowers give you the ability to mow right up to the edge of flowerbeds and borders. The rear roller supports the Lawnmower when the front wheels are in line with the border edge.