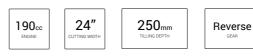

#### 20" Petrol Powered Lawnmower

The Cobra M51SPB petrol 4-in-1 Lawnmower is expertly powered by a Briggs & Stratton 625 Series Ready Start engine and can either mulch, side / rear discharge or collect grass.

#### Specification

 B&S 625 Series Ready Start Self Propelled 51cm / 20" Cutting Width 60ltr Grass Bag Capacity 25 - 75mm 10 Stage Adjustment 4-in-1 Collection System

60<sub>ltr</sub>

Mulching

20"

190cc Displacement

 $35_{\text{kg}}$ 

25-75mm

**10 Cutting Heights** 

The Cobra M51SPB has 10 adjustable cutting heights

ranging from 25mm up to 75mm for a superb finish.

Mulch / Side Discharge Comes equipped with a mulch plug and also has a side discharge function.

35kg WEIGHT

discharge function.

Mulch / Side Discharge

Comes equipped with a mulch plug and also has a side

60ltr

B&S 625 Series Incorporates the latest engine design technologies ensuring optimal torque and efficiency.