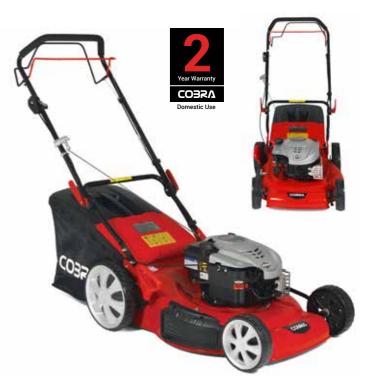

#### ORIGINAL LAWNMOWER RANGE 10 - 19

Powered by Briggs & Stratton, Cobra and Honda engines. Available in both hand and self propelled models which vary in cutting width from 16" to 22".

# **COBRA** Original Range

The combination of power, style and reliability

The Cobra Original Range of petrol Lawnmowers are powered by Briggs & Stratton, Cobra and Honda engines. This range of 12 Lawnmowers are available in both hand and self propelled models and vary in cutting widths from 16" to 22". Selected models also feature both mulching and side discharge options.