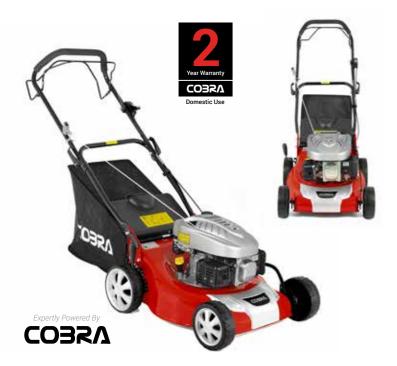

## COBRA M40SPC

#### **NEW** 16" Petrol Powered Lawnmower

The Cobra M40SPC 16" petrol Lawnmower is powered by a Cobra DG350 OHV Series engine, is self propelled for tackling larger jobs and features the new redesigned front end.

#### Specification

- Cobra DG350 OHV Engine
- 40cm / 16" Cutting Width
- 25 75mm 10 Stage Adjustment
- Single Height of Cut Adjustment
- Direct Collection System 98.5cc Displacement

50ltr Grass Bag Capacity

Self Propelled

**CO3R**Λ M40SPB

16" Petrol Powered Lawnmower

The Cobra M40SPB 16" petrol Lawnmower is powered by a Briggs & Stratton 450E Series OHV engine and is self propelled for tackling larger jobs, without causing fatigue.