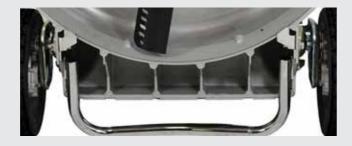

## Rear Roller

The Rear Roller Range of petrol Lawnmowers from Cobra all come equipped with a full width rear roller to help produce a traditional striped finish. These Lawnmowers give you the ability to mow right up to the edge of flowerbeds and borders. The rear roller supports the Lawnmower when the front wheels are in line with the border edge.