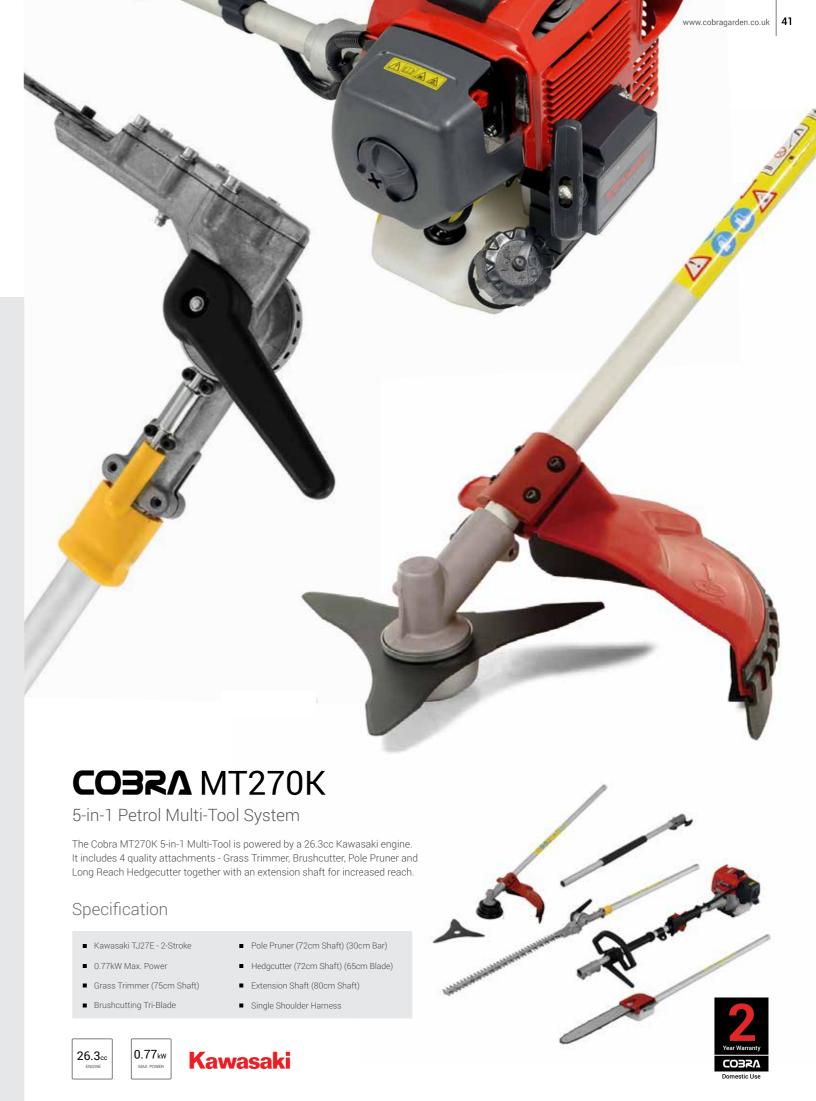

#### PETROL HANDHELD RANGE

The range includes 9 Brushcutters with loop and bike type handles, 2 Multi-Tool systems, a Long Reach Hedgecutter, a Trimmer, 4 Chainsaws & a Blower / Vac.