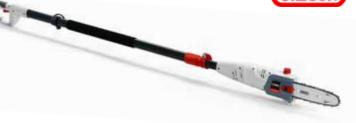

as around the garden. The machine will extend to a maximum 2.7m.

## **COBRA** BV2600

**Electric Powered Blower Vacuum** 

The Cobra BV2600 electric Blower Vacuum has the added features of a power mulching system and a large 45ltr collection bag. This model has a high 270km/h airspeed and quick change blow to vac.

#### Specification

- 2600W Rated Power
- 230V-50Hz Rated Voltage
- 15000/min No-Load Speed
- 270km/h Wind Speed
- 10:1 Mulching Ratio 45ltr Dust Bag Capacity
- 10m Cable Length
- Quick Change Blow to Vac







Quick Blow to Vac



### Front Roller Wheel

The ergonomically positioned 'quick exchange' lever means you can convert from collect to blow in an instant.

The front roller wheel increases the BV2600 Blower Vacs manoeuvrability and provides operator support.

















### **Ergonomic Controls**

The ergonomically positioned controls not only make operator use more comfortable, but more importantly, make using the Cobra P20E Pole Pruner safe.







#### Large Capacity Bag Equipped with a 45ltr fabric grass bag, ideal for collecting large amounts of debris from your garden.

# **COBRA** Lawncare Range

Maintaining gardens with comfort and style

Cobra has a range of petrol and electric tools for maintaining lawns and gardens. The range is made up of 2 petrol Cultivators which are powered by powerful Briggs and Stratton engines, 2 electric lawn Scarifiers with both aerating and raking options, 2 petrol lawn Scarifiers, 6 Hand Carts, 2 Spreaders, 2 Sack Trolleys and a Garden Roller.

## Lawncare Range Highlights



Powerful Engines

The Cobra petrol