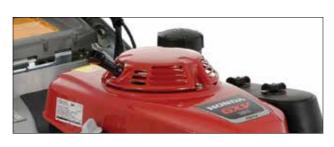

#### ORIGINAL LAWNMOWER RANGE 10 - 19

Powered by Briggs & Stratton, Cobra and Honda engines. Available in both hand and self propelled models which vary in cutting width from 16" to 22".

## Powerful Engines

Powered by Briggs & Stratton, Cobra and Honda engines the Cobra Original Range incorporate the latest engine design technologies ensuring optimal torque and efficiency, resulting in lower emissions. Ideal for Cobra Lawnmowers, these easy starting engines pack a punch.