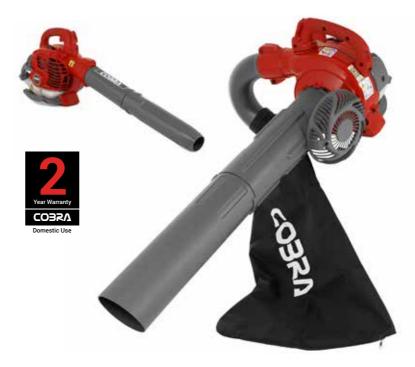

#### PETROL HANDHELD RANGE

The range includes 9 Brushcutters with loop and bike type handles, 2 Multi-Tool systems, a Long Reach Hedgecutter, a Trimmer, 4 Chainsaws & a Blower / Vac.