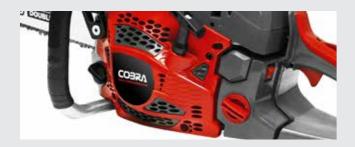

#### PETROL HANDHELD RANGE

The range includes 9 Brushcutters with loop and bike type handles, 2 Multi-Tool systems, a Long Reach Hedgecutter, a Trimmer, 4 Chainsaws & a Blower / Vac.