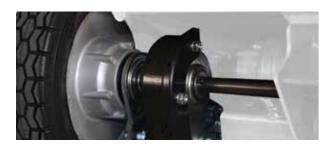

### Self Propelled Drive

Selected petrol Lawnmowers come equipped with a self propelled drive system for added comfort and ease of operator use. The self propelled drive system takes all the effort out of pushing your Cobra Lawnmower, meaning you can maintain your lawn and not feel exhausted when the grass cutting is complete.

#### Self Propelled Drive Equipped with a self propelled drive system for added

comfort and ease of operator use.

#### Specification

The RM40SPB has 6 adjustable cutting heights ranging

from 17mm for a superb low finish, up to 75mm.

6 Cutting Heights

Equipped with a self propelled drive system for added

**Electric Start** 