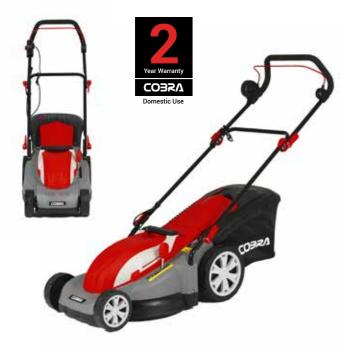

## COBRA GTRM43

17" Electric Lawnmower with Rear Roller

The Cobra GTRM43 electric Lawnmower is lightweight at just 17kg and features a powerful 1800W motor. With mulching capability, a central height adjuster and an integrated rear roller for the perfect striped finish.

#### Specification

| Range Overview      |                      | 8 8 8             | A CONTRACT        | 8-18-                                                                                                                                                                                                                                                                                                                                                                                                                                                                                                                                                                                                                                                                                                                                                                                                                                                                                                                                                                                                                                                                                                                                                                                                                                                                                                                                                                                                                                                                                                                                                                                                                                                                                                                                                                                                                                                                                                                                                                                                                                                                                                                                |
|---------------------|----------------------|-------------------|-------------------|--------------------------------------------------------------------------------------------------------------------------------------------------------------------------------------------------------------------------------------------------------------------------------------------------------------------------------------------------------------------------------------------------------------------------------------------------------------------------------------------------------------------------------------------------------------------------------------------------------------------------------------------------------------------------------------------------------------------------------------------------------------------------------------------------------------------------------------------------------------------------------------------------------------------------------------------------------------------------------------------------------------------------------------------------------------------------------------------------------------------------------------------------------------------------------------------------------------------------------------------------------------------------------------------------------------------------------------------------------------------------------------------------------------------------------------------------------------------------------------------------------------------------------------------------------------------------------------------------------------------------------------------------------------------------------------------------------------------------------------------------------------------------------------------------------------------------------------------------------------------------------------------------------------------------------------------------------------------------------------------------------------------------------------------------------------------------------------------------------------------------------------|
|                     | GTRM34               | GTRM38            | GTRM40            | GTRM43                                                                                                                                                                                                                                                                                                                                                                                                                                                                                                                                                                                                                                                                                                                                                                                                                                                                                                                                                                                                                                                                                                                                                                                                                                                                                                                                                                                                                                                                                                                                                                                                                                                                                                                                                                                                                                                                                                                                                                                                                                                                                                                               |
| Motor Rated Power.  | 1200W                | 1400W             | 1500W             | 1800W                                                                                                                                                                                                                                                                                                                                                                                                                                                                                                                                                                                                                                                                                                                                                                                                                                                                                                                                                                                                                                                                                                                                                                                                                                                                                                                                                                                                                                                                                                                                                                                                                                                                                                                                                                                                                                                                                                                                                                                                                                                                                                                                |
| Cutting Width:      | 34cm / 13"           | 38cm / 15"        | 40cm / 16"        | 43cm / 17"                                                                                                                                                                                                                                                                                                                                                                                                                                                                                                                                                                                                                                                                                                                                                                                                                                                                                                                                                                                                                                                                                                                                                                                                                                                                                                                                                                                                                                                                                                                                                                                                                                                                                                                                                                                                                                                                                                                                                                                                                                                                                                                           |
| Cutting Height:     | 20 - 75mm 7 Stage    | 20 - 75mm 7 Stage | 20 - 75mm 7 Stage | 20 - 75mm 7 Stage                                                                                                                                                                                                                                                                                                                                                                                                                                                                                                                                                                                                                                                                                                                                                                                                                                                                                                                                                                                                                                                                                                                                                                                                                                                                                                                                                                                                                                                                                                                                                                                                                                                                                                                                                                                                                                                                                                                                                                                                                                                                                                                    |
| Rear Roller.        | <ul> <li></li> </ul> | ✓                 | ✓                 | ✓                                                                                                                                                                                                                                                                                                                                                                                                                                                                                                                                                                                                                                                                                                                                                                                                                                                                                                                                                                                                                                                                                                                                                                                                                                                                                                                                                                                                                                                                                                                                                                                                                                                                                                                                                                                                                                                                                                                                                                                                                                                                                                                                    |
| Drive Type:         | Hand Propelled       | Hand Propelled    | Hand Propelled    | Hand Propelled                                                                                                                                                                                                                                                                                                                                                                                                                                                                                                                                                                                                                                                                                                                                                                                                                                                                                                                                                                                                                                                                                                                                                                                                                                                                                                                                                                                                                                                                                                                                                                                                                                                                                                                                                                                                                                                                                                                                                                                                                                                                                                                       |
| Grass Bag Capacity: | 40ltr                | 40ltr             | 45ltr             | 50ltr                                                                                                                                                                                                                                                                                                                                                                                                                                                                                                                                                                                                                                                                                                                                                                                                                                                                                                                                                                                                                                                                                                                                                                                                                                                                                                                                                                                                                                                                                                                                                                                                                                                                                                                                                                                                                                                                                                                                                                                                                                                                                                                                |
| Mulch:              | X                    | ✓                 | ✓                 | <ul> <li>Image: A second s</li></ul> |
| Cable:              | 10m                  | 10m               | 10m               | 10m                                                                                                                                                                                                                                                                                                                                                                                                                                                                                                                                                                                                                                                                                                                                                                                                                                                                                                                                                                                                                                                                                                                                                                                                                                                                                                                                                                                                                                                                                                                                                                                                                                                                                                                                                                                                                                                                                                                                                                                                                                                                                                                                  |
| Weight:             | 13kg                 | 14kg              | 14kg              | 17kg                                                                                                                                                                                                                                                                                                                                                                                                                                                                                                                                                                                                                                                                                                                                                                                                                                                                                                                                                                                                                                                                                                                                                                                                                                                                                                                                                                                                                                                                                                                                                                                                                                                                                                                                                                                                                                                                                                                                                                                                                                                                                                                                 |