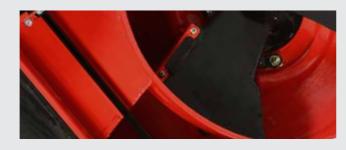

## Rear Roller

The GTRM range of electric mowers from Cobra all come equipped with a rear roller to help create a traditional striped finish on your lawn. They also give you the ability to mow right up to the edges of flowerbeds and borders. The rear roller supports the Lawnmower when the front wheels are in line with the border edge.

## Rear Roller

The Rear Roller Range of petrol Lawnmowers from Cobra all come equipped with a full width rear roller to help produce a traditional striped finish. These Lawnmowers give you the ability to mow right up to the edge of flowerbeds and borders. The rear roller supports the Lawnmower when the front wheels are in line with the border edge.