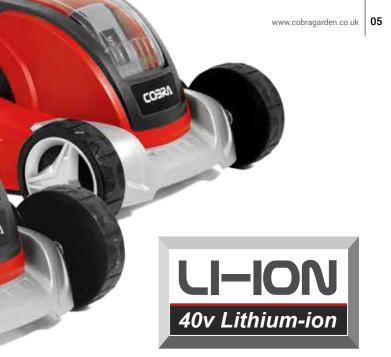

# **NEWCOBRA** Li-ion Cordless Mowers

Cobra cordless Lawnmowers are powered by 40v Lithium-ion Technology

Cobra are proud to be launching their cordless range of Lithium-ion powered Lawnmowers in 2015. The 2 NEW 40v cordless models are designed for instant starting with no petrol and oil required. These feature rich Lawnmowers include single-lever height adjustment, mulching or side discharge cutting systems and are ideal for small to medium gardens. When you have finished cutting the lawn, the handles fold down easily for compact storage.

### 40v Li-ion Samsung Battery

The 40v Li-ion batteries that power Cobra cordless lawnmowers allow you to get more done in less time with improved power and performance.

### 40v Li-ion Samsung Batteries

The 40v Li-ion batteries that power Cobra cordless Lawnmowers allow you to get more done in less time with improved power and performance.