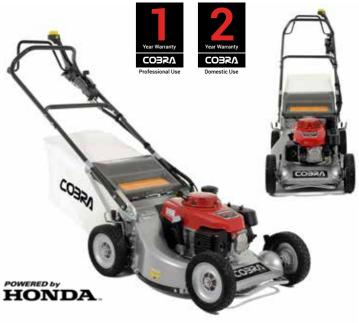

#### ORIGINAL LAWNMOWER RANGE 10 - 19

Powered by Briggs & Stratton, Cobra and Honda engines. Available in both hand and self propelled models which vary in cutting width from 16" to 22".