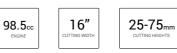

#### Specification

Cobra DG350 OHV Engine

40cm / 16" Cutting Width

Hand Propelled50ltr Grass Bag Capacity

 $50_{\text{ltr}}$ 

- 25 75mm 10 Stage Adjustment
   Direct Collection System
- Single Height of Cut Adjustment
   98.5cc Displacement