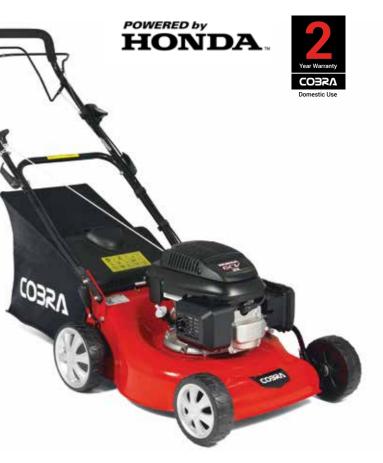

## COBRA M46SPH

#### 18" Petrol Powered Lawnmower

Powered by an easy starting Honda GCV135E engine and with exceptionally stylish looks, the Cobra M46SPH 18" petrol Lawnmower is self propelled for tackling larger jobs without causing operator fatigue.

#### Specification

- Honda GCV135E Engine
- 46cm / 18" Cutting Width
- 25 75mm 10 Stage Adjustment
- Single Height of Cut Adjustment
  - 135<sub>cc</sub>
- Self Propelled
- 60ltr Grass Bag Capacity
- Direct Collection
- 135cc Displacement

## Honda GCV135E

The Honda GCV135E petrol engine offers a quiet, yet powerful and lightweight combination.