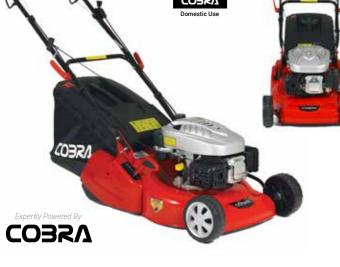

# 2015

The Cobra range gives you even more time to enjoy your garden

COBRV

# **CO3R 2015**

"The most comprehensive range of garden machinery in th U.K"

Cobra Garden Machinery was launched in 2013 and is supported by Henton & Chattell Ltd, giving Cobra Garden the benefit of over 80 years experience in the Garden Machinery and Horticultural Industry.