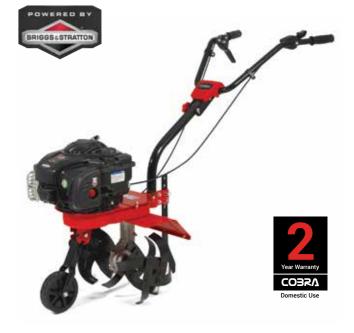

#### LAWNCARE RANGE

The range includes 2 petrol Cultivators, 2 electric and 2 petrol Scarifiers, 6 Hand Carts, 2 Spreaders, 2 Sack Trolleys and a Garden Roller. 54 - 63

26 - 33

34 - 39

40 - 47