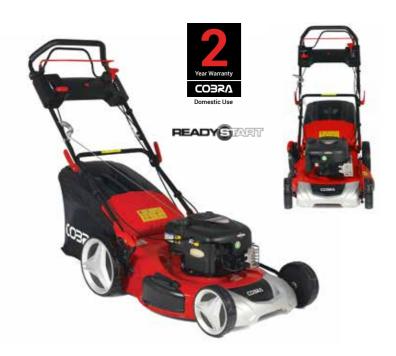

# **COBRA** Premium Range

Feature rich, high specification Lawnmowers from Cobra

The Cobra Premium Range of petrol Lawnmowers are powered by Briggs & Stratton, Cobra and Honda engines. These 7 models are packed with high end features including mulching and side discharge, large diameter wheels and 4 speed gearboxes on selected models. Hand and self propelled models are available with cutting widths ranging from 18" - 22".

## Electric Starting

Electric Start eliminates the neccessity of pulling the recoil rope, replacing it with an electric ignition key starter. This can help reduce wear and tear on the engine. A charger is supplied to keep the battery ready for use. Electric key start is exclusively available on the MX46SPCE model.

### 4 Speed Gearbox

The Cobra MX514SPB and MX564SPB petrol Lawnmowers come equipped with 4 speed gearboxes. The 4 speed gearbox enables the operator to have complete control for ultimate mowing.

## Powerful Engines

Cobra Premium Range Lawnmowers are powered by Briggs & Stratton, Cobra and Honda engines incorporating the latest engine design technology. This ensures the optimal torque and efficiency, resulting in lower emissions. Ideal for Cobra Lawnmowers, these easy starting engines pack a punch.