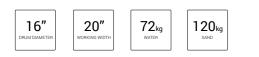

 $35_{\text{kg}}$ 

25-75mm

**10 Cutting Heights** 

The Cobra M51SPB has 10 adjustable cutting heights

ranging from 25mm up to 75mm for a superb finish.

Mulch / Side Discharge Comes equipped with a mulch plug and also has a side discharge function.

35kg WEIGHT

discharge function.

Mulch / Side Discharge

Comes equipped with a mulch plug and also has a side

60ltr

B&S 625 Series Incorporates the latest engine design technologies ensuring optimal torque and efficiency.