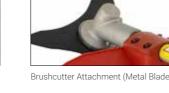

#### PETROL HANDHELD RANGE

The range includes 9 Brushcutters with loop and bike type handles, 2 Multi-Tool systems, a Long Reach Hedgecutter, a Trimmer, 4 Chainsaws & a Blower / Vac.