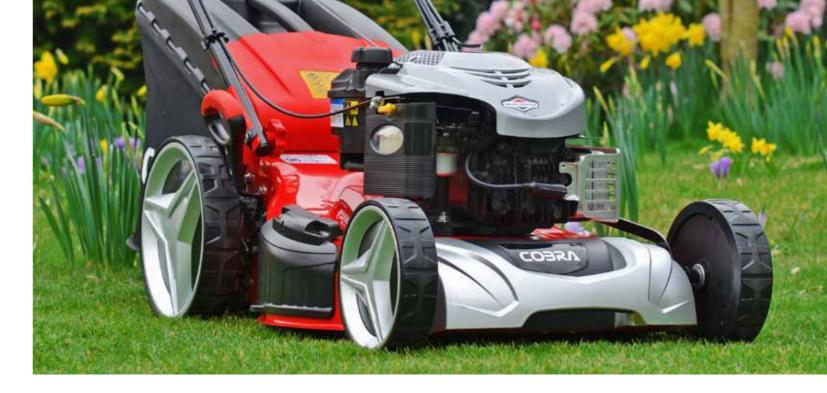

# **COBRA** Premium Range

Feature rich, high specification Lawnmowers from Cobra

The Cobra Premium Range of petrol Lawnmowers are powered by Briggs & Stratton, Cobra and Honda engines. These 7 models are packed with high end features including mulching and side discharge, large diameter wheels and 4 speed gearboxes on selected models. Hand and self propelled models are available with cutting widths ranging from 18" - 22".

## Powerful Engines

Cobra Premium Range Lawnmowers are powered by Briggs & Stratton, Cobra and Honda engines incorporating the latest engine design technology. This ensures the optimal torque and efficiency, resulting in lower emissions. Ideal for Cobra Lawnmowers, these easy starting engines pack a punch.