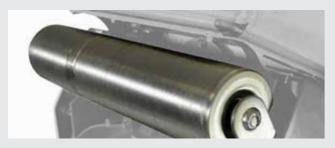

## Rear Roller

The GTRM range of electric mowers from Cobra all come equipped with a rear roller to help create a traditional striped finish on your lawn. They also give you the ability to mow right up to the edges of flowerbeds and borders. The rear roller supports the Lawnmower when the front wheels are in line with the border edge.

## Rear Roller

The Rear Roller Range of petrol Lawnmowers from Cobra all come equipped with a full width rear roller to help produce a traditional striped finish. These Lawnmowers give you the ability to mow right up to the edge of flowerbeds and borders. The rear roller supports the Lawnmower when the front wheels are in line with the border edge.