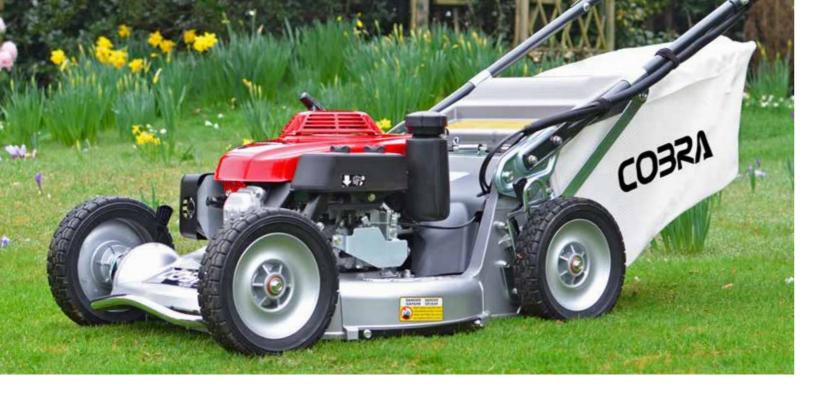

# 2015

The Cobra range gives you even more time to enjoy your garden

COBRV

# **CO3R 2015**

"The most comprehensive range of garden machinery in th U.K"

Cobra Garden Machinery was launched in 2013 and is supported by Henton & Chattell Ltd, giving Cobra Garden the benefit of over 80 years experience in the Garden Machinery and Horticultural Industry.

The Cobra Garden range is constantly expanding and now consists of over 100 products to cover both your domestic and professional requirements. New in 2015 we have introduced two Li-ion cordless Lawnmowers together with a range of 16" Rear Roller machines. Cobra also incorporates a comprehensive portfolio of petrol and electric Lawnmowers, petrol and electric handheld machines and lawncare products.