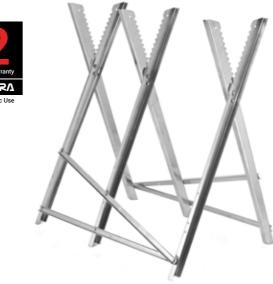

#### ELECTRIC HANDHELD RANGE 48 - 53

Included in this range are 3 Chainsaws with Oregon bars and chains, 2 Hedgecutters, 1 Shredder, 1 Trimmer, 1 Blower / Vac together with a Long Reach Pruner, Hedgecutter and 2 Saw Horses.