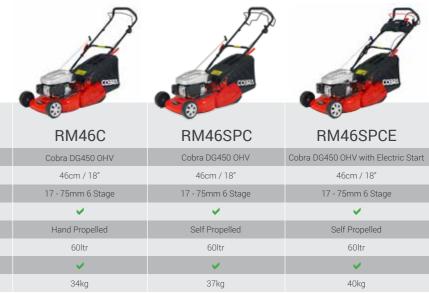

COBRA RM40SPCE

**NEW** 16" Rear Roller with Electric Start

The Cobra RM40SPCE Electric Start petrol Lawnmower is powered by a Cobra DG450 OHV engine, is self propelled, has a rear roller for a traditional striped finish and features the new redesigned front end.

#### Specification

- Cobra DG450 OHV Electric Start Self Propelled
- 40cm / 16" Cutting Width
- 17 75mm 6 Stage Adjustment
- Rear Roller
- 60ltr Grass Bag Capacity
- Direct Collection System 135cc Displacement