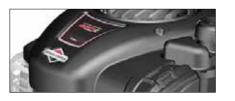

## **COBRA** M40B

16" Petrol Powered Lawnmower

The Cobra M40B 16" petrol Lawnmower is powered by a Briggs & Stratton 450E OHV Series engine and is hand propelled for complete user freedom.

#### Specification

| <ul> <li>B&amp;S 450E Series OHV E</li> </ul> | Ingine    | ■ H         | and Propelled           |
|-----------------------------------------------|-----------|-------------|-------------------------|
| ■ 40cm / 16" Cutting Wid                      | lth       | <b>=</b> 50 | Oltr Grass Bag Capacity |
| <ul> <li>25 - 75mm 10 Stage Ac</li> </ul>     | ljustment | ■ Di        | irect Collection System |
| Single Height of Cut Ad                       | justment  | <b>=</b> 12 | 25cc Displacement       |