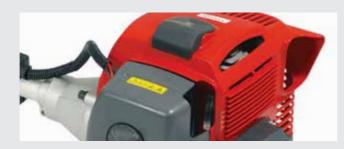

#### PETROL HANDHELD RANGE

The range includes 9 Brushcutters with loop and bike type handles, 2 Multi-Tool systems, a Long Reach Hedgecutter, a Trimmer, 4 Chainsaws & a Blower / Vac.