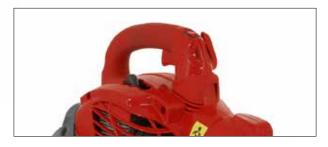

#### PETROL HANDHELD RANGE

The range includes 9 Brushcutters with loop and bike type handles, 2 Multi-Tool systems, a Long Reach Hedgecutter, a Trimmer, 4 Chainsaws & a Blower / Vac.

#### ELECTRIC HANDHELD RANGE 48 - 53

Included in this range are 3 Chainsaws with Oregon bars and chains, 2 Hedgecutters, 1 Shredder, 1 Trimmer, 1 Blower / Vac together with a Long Reach Pruner, Hedgecutter and 2 Saw Horses.