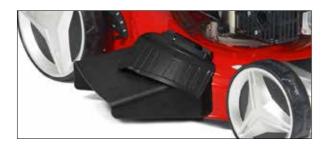

### Large Capacity Grass Bag

Cobra electric Lawnmowers are equipped with fabric grass bags ranging between 40ltr - 50ltr, ideal for collecting large amounts of grass clippings before the need for emptying.

### Large Capacity Grass Bags

The Cobra Original Range of Lawnmowers are equipped with fabric grass bags ranging between 45ltr - 70ltr, ideal for collecting large amounts of grass clippings before the need for emptying.

### Large Capacity Grass Bag

Cobra Rear Roller Lawnmowers are equipped with 60ltr fabric grass bags. Ideal for collecting large amounts of grass clippings before the need for emptying.