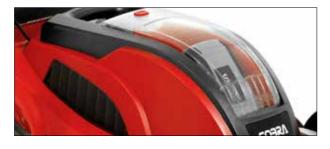

## Grass Bag Full Indicator

To make life even easier, Cobra have equipped all of the electric Lawnmowers with a grass bag full indicator system. This indicates when your bag is full and ready to be emptied, eliminating grass being spilled onto your lawn.