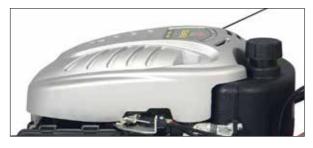

## Electric Starting

Electric Start eliminates the neccessity of pulling the recoil rope, replacing it with an electric ignition key starter. This can help reduce wear and tear on the engine. A charger is supplied to keep the battery ready for use. Electric key start is exclusively available on the MX46SPCE model.

## **Electric Start**

18" Electric Start Petrol Lawnmower

As well as a standard recoil pull-start, there's also an Electric Start to make starting your Cobra MX46SPCE Lawnmower even easier. Electric Start eliminates the neccessity of pulling the recoil rope, replacing it with an electric ignition key starter. This can help reduce wear and tear on the engine. A charger is supplied to keep the battery ready for use.

## Electric Starting

As well as a standard recoil pull-start, there's also an electric key start to make starting your Cobra Lawnmower even easier. Electric Start eliminates the neccessity of pulling the recoil rope, replacing it with an electric ignition key starter. This is exclusively available on the RM40SPCE and RM46SPCE models.