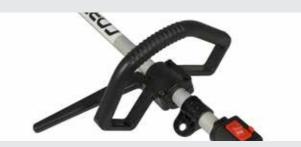

#### PETROL HANDHELD RANGE

The range includes 9 Brushcutters with loop and bike type handles, 2 Multi-Tool systems, a Long Reach Hedgecutter, a Trimmer, 4 Chainsaws & a Blower / Vac.