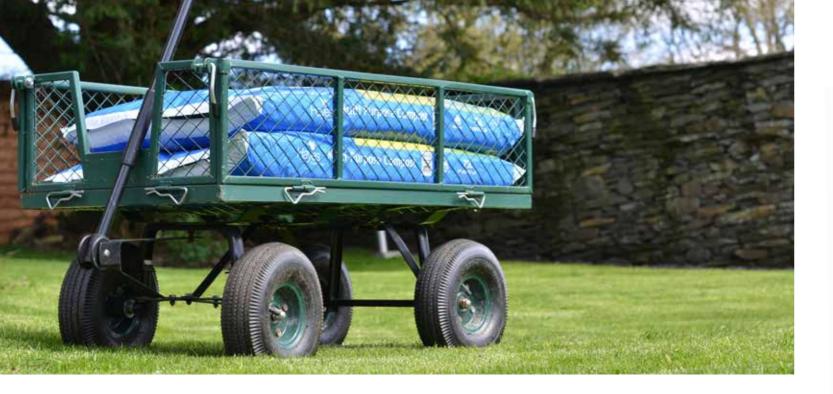

l Blades
- Hand Propelled
- 45ltr Grass Bag Capacity
- 127cc Displacement
- Weighs 33kg



## **COBRV** 8390H

#### 15" Honda Powered Scarifier

The Cobra S390H petrol Scarifier is powered by a Honda GX120 engine and has a full 15" working width. The S390H comes with 16 fixed blades for the most complete scarifying experience.

#### Specification

- Honda GX120 Engine
- 38cm / 15" Working Width
- 0-10mm Working Height
- 16 Steel Blades
- Hand Propelled
- 45ltr Grass Bag Capacity
- 135cc Displacement
- Weighs 33kg







the latest engine design technology.



Working Heights



### **Ergonomic Controls**

Makes operator use more comfortable and using your Cobra Scarifier as safe as possible.



## 16 Fixed Steel Blades

The petrol Scarifiers both come equipped with 16 fixed steel blades.



## COBRA GCT200P

#### 200kg Tipping Hand Cart

With exceptional performance and style, the Cobra GCT200P tipping Hand Cart has a 200kg load bearing capacity, has a polypropylene hopper and 4 pneumatic wheels with bearings.

#### Specification

| • | 200kg | Max. | Capacity |
|---|-------|------|----------|
|---|-------|------|----------|

- 10" Pneumatic Tyres
- Heavy Duty Plastic Body
- Steel Frame

Turntable Steering

4 Hinged Drop Sides

Soft Grip Handles

Hand Propelled



## **COBRA** GCT300

#### 300kg Hand Cart with Drop Down Sides

The Cobra GCT300 Hand Cart has a 300kg capacity and is complete with mesh drop down sides. It has steering to the front wheels which also have 4 pneumatic tyres with bearings.

#### Specification

- 300kg Max. Capacity
- 10" Pneumatic Tyres
- Roller B