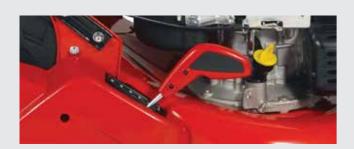

## Electric Starting

Electric Start eliminates the neccessity of pulling the recoil rope, replacing it with an electric ignition key starter. This can help reduce wear and tear on the engine. A charger is supplied to keep the battery ready for use. Electric key start is exclusively available on the MX46SPCE model.

## **Electric Start**

18" Electric Start Petrol Lawnmower

As well as a standard recoil pull-start, there's also an Electric Start to make starting your Cobra MX46SPCE Lawnmower even easier. Electric Start eliminates the neccessity of pulling the recoil rope, replacing it with an electric ignition key starter. This can help reduce wear and tear on the engine. A charger is supplied to keep the battery ready for use.

## Electric Starting

As well as a standard recoil pull-start, there's also an electric key start to make starting your Cobra Lawnmower even easier. Electric Start eliminates the neccessity of pulling the recoil rope, replacing it with an electric ignition key starter. This is exclusively available on the RM40SPCE and RM46SPCE models.