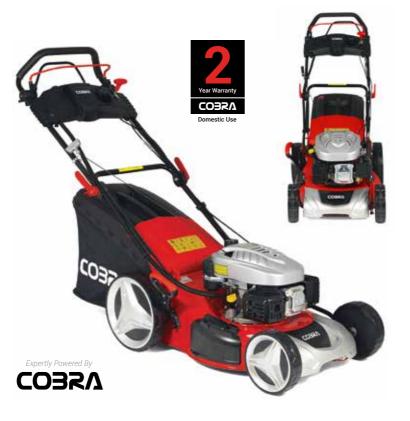

#### PREMIUM LAWNMOWER RANGE 20 - 25

These 7 models are packed with high end features. Cutting widths are available from 10" to 22" and are powered by Briggs & Stratton, Cobra and Honda engines.