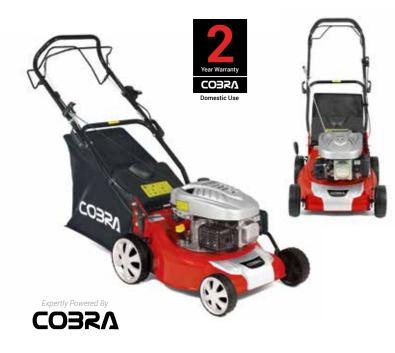

## **CO3RΛ** M40C

16" Petrol Powered Lawnmower

With exceptional performance and style, the Cobra M40C 16" petrol Lawnmower is powered by a Cobra DG350 OHV Series engine and is hand propelled for complete user freedom.

#### Specification

Cobra DG350 OHV Engine

40cm / 16" Cutting Width

Hand Propelled50ltr Grass Bag Capacity

 $50_{\text{ltr}}$ 

- 25 75mm 10 Stage Adjustment
   Direct Collection System
- Single Height of Cut Adjustment
   98.5cc Displacement

### Cobra DG350 OHV Engine

The Cobra DG350 engine offers a quiet, yet powerful combination for a variety of demanding applications. It incorporates the latest engine design technologies ensuring optimal torque and efficiency.

### 10 Cutting Heights

The Cobra M40C has 10 adjustable cutting heights ranging from 25mm for a superb low finish, up to 75mm for tackling longer grass. All this is achieved by simply using the single height of cut adjustment lever.

### Large Capacity Grass Bag

The Cobra M40C petrol Lawnmower is equipped with a 50ltr fabric grass bag, ideal for collecting large amounts of grass clippings before the need for emptying.