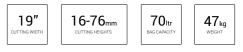

## **COBRA** MX4140V

**NEW** 16" 40v Li-ion Cordless Lawnmower

The Cobra MX4140V cordless Lithium-ion Lawnmower allows you to get more done without the need for petrol or electrical cables. The MX4140V is hand propelled, has a quality metal deck and 7 cutting heights.

#### Specification

| ■ 1x 40v   | Li-ion Samsung E | Battery 🔳 Ha | and Propelled                                |     |  |
|------------|------------------|--------------|----------------------------------------------|-----|--|
| ■ 41cm /   | 16" Cutting Widt | h ■ 50       | <ul> <li>50ltr Grass Bag Capacity</li> </ul> |     |  |
| ■ 25 - 75r | nm 7 Stage Adju  | stment 🔳 Di  | rect Collection Sys                          | tem |  |
| ■ 4.0Ah B  | attery Capacity  | M            | ulch Plug Included                           |     |  |
|            |                  |              |                                              |     |  |
| 1x 40v     | 16″              | 25-75mm      | 50tr                                         | 21  |  |

### 7 Cutting Heights

The Cobra MX4140V has 7 adjustable cutting heights ranging from 25mm for a superb low finish, up to 75mm for tackling longer grass.