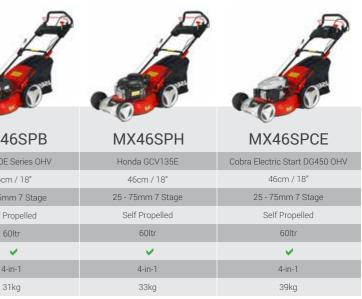

## **CO3RΛ** MX46SPB

18" Petrol Powered Lawnmower

The Cobra MX46SPB petrol 4-in-1 Lawnmower is powered by a Briggs & Stratton 500E Series OHV engine. This mower is self propelled and can either mulch, side / rear discharge or collect grass clippings.

#### Specification

- B&S 500E Series OHV Engine
   Self Propelled
- 46cm / 18" Cutting Width
- 25 75mm 7 Stage Adjustment
- Mulching
- 4-in-1 Collection System140cc Displacement

60ltr Grass Bag Capacity

#### 18" Petrol Powered Lawnmower

The premium Cobra MX46SPH petrol 4-in-1 Lawnmower is powered by a Honda GCV135E engine. This mower is self propelled and can either mulch, side / rear discharge or collect grass clippings.

#### Specification

 Honda GCV135E Engine Self Propelled ■ 46cm / 18" Cutting Width 60ltr Grass Bag Capacity 25 - 75mm 7 Stage Adjustment 4-in-1 Collection System Mulching 135cc Displacement

**CO3RΛ** MX564SPB

## COBRA MX46SPCE

18" Petrol Lawnmower with Electric Start

The premium Cobra MX46SPCE petrol 4-in-1 Lawnmower is powered by a Cobra DG450 OHV Electric Start engine. This mower is self propelled and can either mulch, side / rear discharge or collect grass clippings.

#### Specification

| Cobra DG450 OHV Electric Start | <ul> <li>Self Propelled</li> </ul>           |
|--------------------------------|----------------------------------------------|
| ■ 46cm / 18" Cutting Width     | <ul> <li>60ltr Grass Bag Capacity</li> </ul> |
| 25 - 75mm 7 Stage Adjustment   | ■ 4-in-1 Collection System                   |
| <ul> <li>Mulching</li> </ul>   | <ul> <li>135cc Displacement</li> </ul>       |
|                                |                                              |