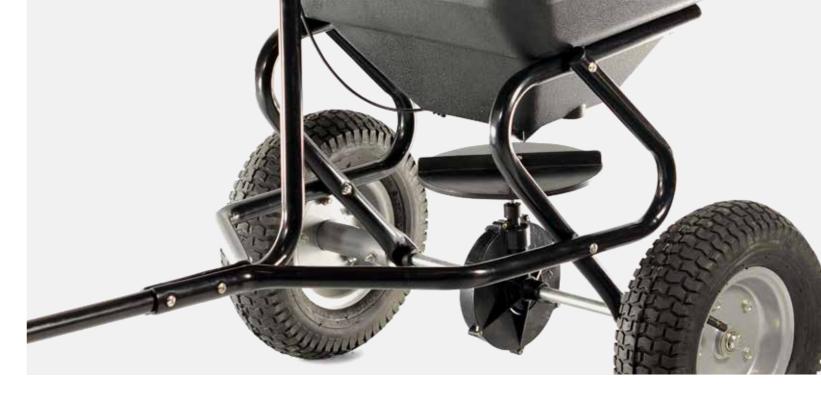

y and can be towed by the majority of garden tractors.

#### Specification

| <ul> <li>250kg Max. Capacity</li> </ul>              | <ul> <li>Hinged Drop Sides</li> </ul>    |  |
|------------------------------------------------------|------------------------------------------|--|
| ■ 16" Tyres                                          | <ul> <li>Quality Design</li> </ul>       |  |
| <ul> <li>Towed</li> </ul>                            | <ul> <li>Durable Construction</li> </ul> |  |
| <ul> <li>Steel / Solid Sided Construction</li> </ul> | <ul> <li>Weighs 50kg</li> </ul>          |  |
|                                                      |                                          |  |
| 250kg<br>MAX. CAPACITY 16"<br>TYRES Metal<br>BODY    | 50kg<br>WEIGHT                           |  |





## Hand Carts Overview

|                         | 0-3-3          |                |                | NEW FOR<br>2015        |
|-------------------------|----------------|----------------|----------------|------------------------|
|                         | GCT200P        | GCT300         | GCT320HD       | GCT300MP               |
| Maximum Capacity:       | 200kg          | 300kg          | 320kg          | 300kg                  |
| Tyre Size:              | 10"            | 10"            | 13″            | 13"                    |
| Pneumatic Tyres:        | ✓              | ✓              | ✓              | ✓                      |
| Body:                   | Plastic        | Steel / Mesh   | Steel / Mesh   | Plastic / Steel / Mesh |
| Towed / Hand Propelled: | Hand Propelled | H