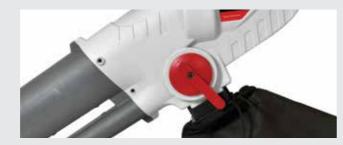

#### PETROL HANDHELD RANGE

The range includes 9 Brushcutters with loop and bike type handles, 2 Multi-Tool systems, a Long Reach Hedgecutter, a Trimmer, 4 Chainsaws & a Blower / Vac.