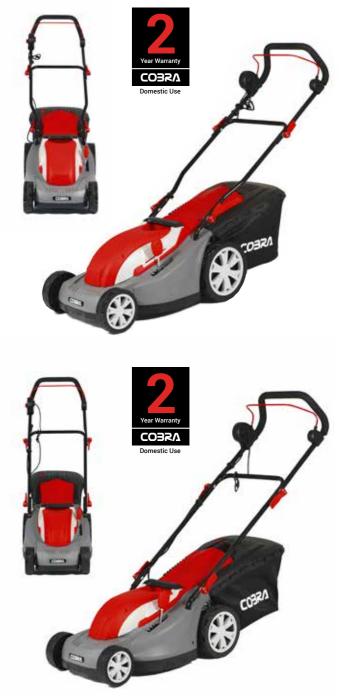

## COBRA GTRM38

15" Electric Lawnmower with Rear Roller

The GTRM38 electric Lawnmower from Cobra is lightweight and features a 1400W motor. This lawnmower comes complete with a mulch plug, an easy to use central height adjuster and an integrated rear roller.

#### Specification

- 1400W Motor Hand Propelled 40ltr Grass Bag Capacity
- 38cm / 15" Cutting Width
- 20 75mm 7 Stage Adjustment Rear Roller
- Grass Bag Full Indicator

40ltr

Mulching