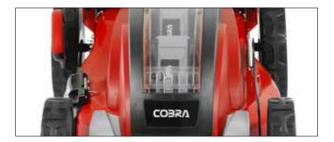

# **NEWCOBRA** Li-ion Cordless Mowers

Cobra cordless Lawnmowers are powered by 40v Lithium-ion Technology

Cobra are proud to be launching their cordless range of Lithium-ion powered Lawnmowers in 2015. The 2 NEW 40v cordless models are designed for instant starting with no petrol and oil required. These feature rich Lawnmowers include single-lever height adjustment, mulching or side discharge cutting systems and are ideal for small to medium gardens. When you have finished cutting the lawn, the handles fold down easily for compact storage.

## **COBRA** MX4140V

**NEW** 16" 40v Li-ion Cordless Lawnmower

The Cobra MX4140V cordless Lithium-ion Lawnmower allows you to get more done without the need for petrol or electrical cables. The MX4140V is hand propelled, has a quality metal deck and 7 cutting heights.