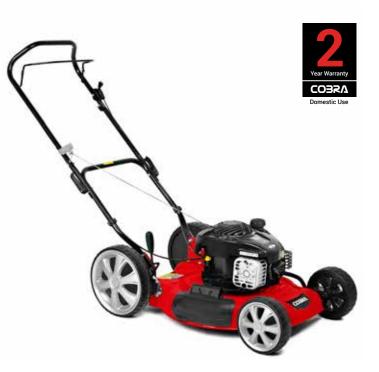

## **COBRA** M56SPB

#### 22" Petrol Powered Lawnmower

The 22" M56SPB petrol 4-in-1 Lawnmower from Cobra is powered by a Briggs & Stratton 650E Series Ready Start engine and can either mulch, side / rear discharge or collect grass clippings.

#### Specification

- B&S 650E Series Ready Start
- 56cm / 22" Cutting Width
- 25 80mm 10 Stage Adjustment
- Mulching

25-80mm

Self Propelled

70ltr Grass Bag Capacity

4-in-1 Collection System

190cc Displacement