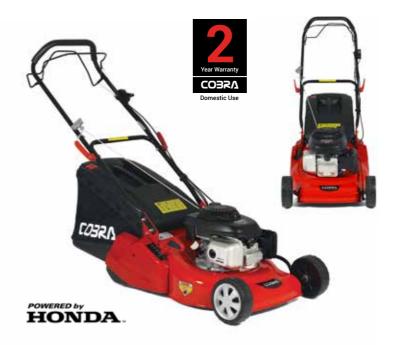

## COBRA M46SPH

#### 18" Petrol Powered Lawnmower

Powered by an easy starting Honda GCV135E engine and with exceptionally stylish looks, the Cobra M46SPH 18" petrol Lawnmower is self propelled for tackling larger jobs without causing operator fatigue.

#### Specification

- Honda GCV135E Engine
- 46cm / 18" Cutting Width
- 25 75mm 10 Stage Adjustment
- Single Height of Cut Adjustment
  - 135<sub>cc</sub>
- Self Propelled
- 60ltr Grass Bag Capacity
- Direct Collection
- 135cc Displacement

## Honda GCV135E

The Honda GCV135E petrol engine offers a quiet, yet powerful and lightweight combination.