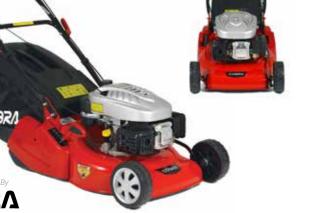

#### 18" Petrol Powered Lawnmower

Powered by an easy starting Honda GCV135E engine and with exceptionally stylish looks, the Cobra M46SPH 18" petrol Lawnmower is self propelled for tackling larger jobs without causing operator fatigue.

## Honda GCV135E

The Honda GCV135E petrol engine offers a quiet, yet powerful and lightweight combination.