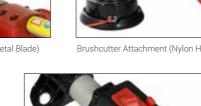

#### PETROL HANDHELD RANGE

The range includes 9 Brushcutters with loop and bike type handles, 2 Multi-Tool systems, a Long Reach Hedgecutter, a Trimmer, 4 Chainsaws & a Blower / Vac.