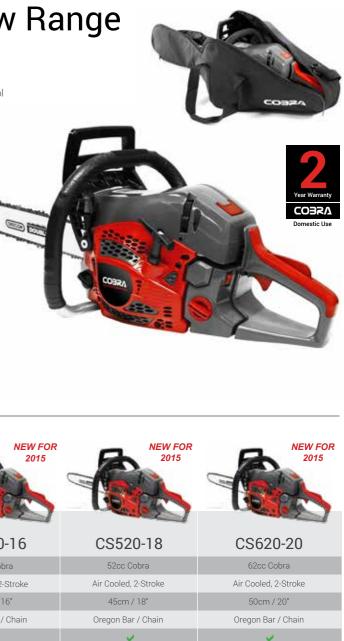

#### PETROL HANDHELD RANGE

The range includes 9 Brushcutters with loop and bike type handles, 2 Multi-Tool systems, a Long Reach Hedgecutter, a Trimmer, 4 Chainsaws & a Blower / Vac.

# **COBRA** Original Range

The combination of power, style and reliability

The Cobra Original Range of petrol Lawnmowers are powered by Briggs & Stratton, Cobra and Honda engines. This range of 12 Lawnmowers are available in both hand and self propelled models and vary in cutting widths from 16" to 22". Selected models also feature both mulching and side discharge options.