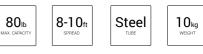

|



## **CO3RΛ** TS45

80lb Tow Spreader with Poly Hopper

The Cobra TS45 tow Spreader has been designed for easy operation and exceptional coverage. Whether you are seeding, weeding or feeding your lawn, the TS45 with 80lb capacity is the tool for the job.

#### Specification

- 80lb / 45ltr Max. Capacity
- 8 10ft Spread Pattern
- 13x5 Pneumatic Tyres
- Towed

- Precision Rate Settings
- Steel Tube Frame
- Corrosion Free Poly Hopper
- Weighs 10kg



## **COBRA** HS45

80lb Push Spreader with Poly Hopper

The Cobra HS45 push Spreader has been designed for easy operation and exceptional coverage. Whether you are seeding, weeding or feeding your lawn, the HS45 with 80lb capacity is the tool for the job.

- 80lb / 45ltr Max. Capacity
- 8 10ft Spread Pattern
- 13x5 Pneumatic Tyres
- Hand Push
- Precision Rate Settings
- Steel Tube Frame
- Corrosion Free Poly Hopper
- Weighs 5.9kg











## COBRA LR40

#### 20" Garden Roller

The Cobra LR40 Garden Roller has been designed for easy operation and exceptional coverage. The 50cm / 20" roller drum can be filled with either sand or water and has folding handles.

#### Specification

- 120kg (Sand) Max. Capacity
- 72kg (Water) Max. Capacity
- 50cm / 20" Working Width
- 42cm / 16" Drum Diamet